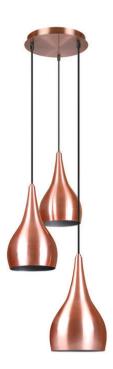

# Light and Relaxed

Expressive & elegant form. Beautiful light pattern. Classical Indian appeal

## Design and finishing

· Color: Red

· Material: Aluminium

### Miscellaneous

 Especially designed for: Living- & Bedroom

Style: Modern

Type: Ceiling Lights