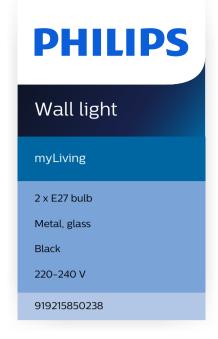

### Design and finishing

Color: BlackMaterial: Metal

#### Miscellaneous

Especially designed for: Home office& Study

Style: FunctionalType: Wall Lights

### **Technical specifications**

• Mains power: 220-240 V

Energy class included light source: no bulb included

· Number of bulbs: 2

· Wattage bulb included: 23W

· IP code: IP20

Class of protection: Class ILight source replaceable: Yes