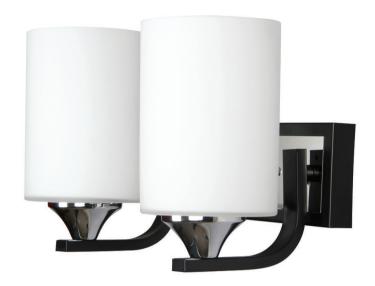

# Clean contemporary design

Fits perfectly into any home. Ideal to pair with Hue bulbs. Premium material

### Indulge your sense of style

Frosted glass

### Durable metallic housing Frosted glass

Frosted glass combines a matt white look with the elegance of glass material, blending perfectly in any interior.