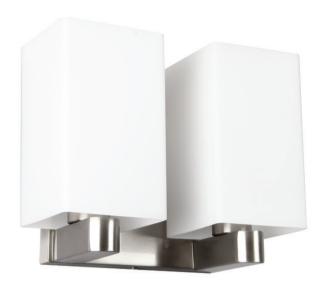

# Clean contemporary design

Fits perfectly into any home. Ideal to pair with Hue bulbs. Premium material

# Indulge your sense of style

Frosted glass

# Durable metallic housing Frosted glass

Frosted glass combines a matt white look with the elegance of glass material, blending perfectly in any interior.