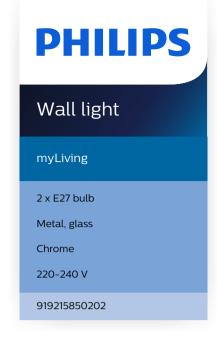

### Design and finishing

Color: ChromeMaterial: Metal

### **Technical specifications**

· Mains power: 220-240 V

Energy class included light source: no bulb included

· Number of bulbs: 2

· Wattage bulb included: 23W

· IP code: IP20

Class of protection: Class ILight source replaceable: Yes

### Packaging dimensions and weight

• EAN/UPC - product: 8718699686680

Net weight: 1.1 kgGross weight: 2.07 kgHeight: 23 cm

Length: 29 cmWidth: 26.5 cm

Issue date: 2025-03-18 Version: 0.454 © 2025 Signify Holding. All rights reserved. Signify does not give any representation or warranty as to the accuracy or completeness of the information included herein and shall not be liable for any action in reliance thereon. The information presented in this document is not intended as any commercial offer and does not form part of any quotation or contract, unless otherwise agreed by Signify. Philips and the Philips Shield Emblem are registered trademarks of Koninklijke Philips