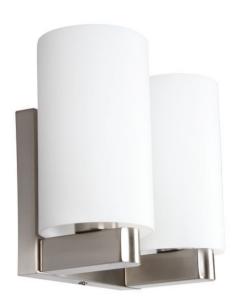

# Clean contemporary design

Fits perfectly into any home. Ideal to pair with Hue bulbs. Premium material

### Indulge your sense of style

Frosted glass

### Durable metallic housing Frosted glass

Frosted glass combines a matt white look with the elegance of glass material, blending perfectly in any interior.