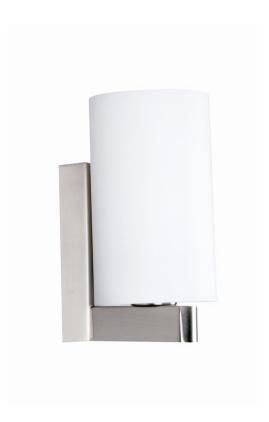

# Clean contemporary design

Fits perfectly into any home. Ideal to pair with Hue bulbs. Premium material

### Indulge your sense of style

Frosted glass

### Durable metallic housing Frosted glass

Frosted glass combines a matt white look with the elegance of glass material, blending perfectly in any interior.

### Design and finishing

Color: ChromeMaterial: Metal