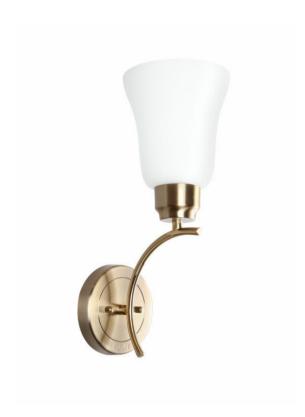

# **Premium quality**

• Durable metallic housing

### Indulge your sense of style

Frosted glass

# Durable metallic housing Frosted glass

Frosted glass combines a matt white look with the elegance of glass material, blending perfectly in any interior.

#### Design and finishing

Color: BronzeMaterial: Metal