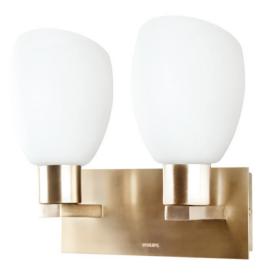

# Unique Aesthetic

Designed for energy saving lamps. Premium material & finish

# Indulge your sense of style

Frosted glass

# Durable metallic housing Frosted glass

Frosted glass combines a matt white look with the elegance of glass material, blending perfectly in any interior.

#### Design and finishing

Color: BronzeMaterial: Metal