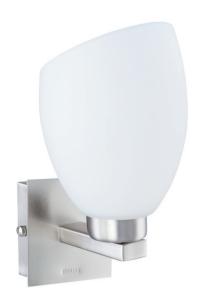

# Unique Aesthetic

Designed for energy saving lamps. Premium material & finish

### Indulge your sense of style

Frosted glass

## Durable metallic housing Frosted glass

Frosted glass combines a matt white look with the elegance of glass material, blending perfectly in any interior.