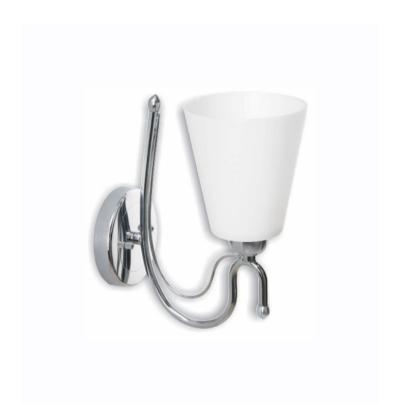

# **Premium quality**

· Durable metallic housing

#### Reliable quality

Philips keeps its promises about lamp performance. You can trust what the Philips packaging is saying about light output, lifetime and wattage equivalent to incandescent lamps.

**Durable metallic housing** 

#### Design and finishing

Color: ChromeMaterial: Metal