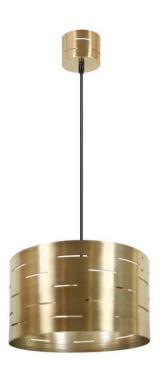

# Classical Indian appeal

Beautiful light pattern. Matt gold for superior finish

### Design and finishing

· Color: Gold

· Material: Aluminium