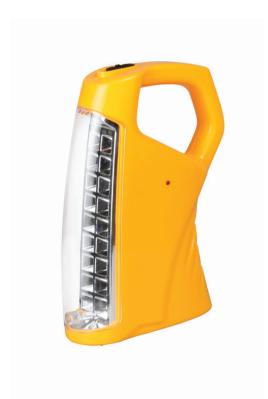

# Light when you need it most

Overcharge & deep discharge protection. Portable lantern. Highly efficient LED for bright unflickering light

#### Easy to experience

- · Portable and multi-purpose LED light
- · Rechargeable battery

### Portable and multi-purpose LED light

Facilitates use of the LED light in multiple locations.

#### Rechargeable battery

Works without plug-in charger.

#### Design and finishing

Color: YellowMaterial: Plastic