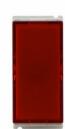

## **Neon bulb for Indication**

Better brightness with Neon indication and longer life.

#### **Bright indicator**

Separate colour Indication for do not disturb & make my room.

#### Design and finishing

· Color: Red

Material: Metal, PlasticModule/Gang: 1 ModuleProduct Range: Metallica

Minimum Installation Box Depth: 50 mm