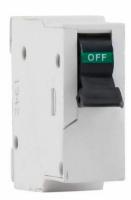

# Safe to use

• FR grade material

### FR grade material

FR Grade material is used while making the circuit breaker so that it detracts accidental fires.