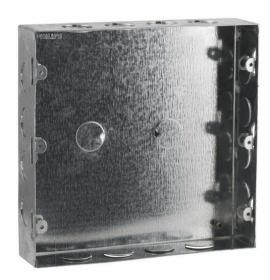

# Durability with design

With unique design & special galvanized process, Philips metal boxes are more durable & safer for longer life.

# **Durability**

· Hot dipped galvanized steel 120GSM

### Hot dipped galvanized steel 120GSM

Hot dipped virgin galvanized steel 120GSM material used to avoid rust on box. This make the installed boxes extra strong and do not bend even during heavy construction.

#### **Convenient mounting**

Can be mounted either on surface or inside the wall.