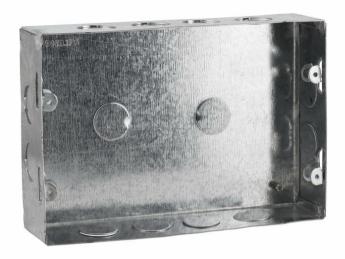

# Durability with design

With unique design & special galvanized process, Philips metal boxes are more durable & safer for longer life.

## **Durability**

· Hot dipped galvanized steel 120GSM

#### Hot dipped galvanized steel 120GSM

Hot dipped virgin galvanized steel 120GSM material used to avoid rust on box. This make the installed boxes extra strong and do not bend even during heavy construction.

#### **Convenient mounting**

Can be mounted either on surface or inside the wall.

#### Convenience

· Convenient mounting