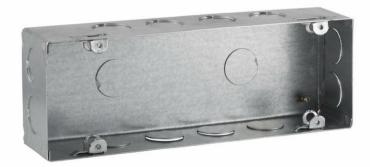

# Durability with design

With unique design & special galvanized process, Philips metal boxes are more durable & safer for longer life.

#### **Durability**

· Hot dipped galvanized steel 120GSM

#### Hot dipped galvanized steel 120GSM

Hot dipped virgin galvanized steel 120GSM material used to avoid rust on box. This make the installed boxes extra strong and do not bend even during heavy construction.

#### **Convenient mounting**

Can be mounted either on surface or inside the wall.