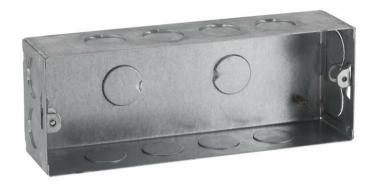

# **Durability**

· Hot dipped galvanized steel 120GSM

### Hot dipped galvanized steel 120GSM

Hot dipped virgin galvanized steel 120GSM material used to avoid rust on box. This make the installed boxes extra strong and do not bend even during heavy construction.

# Design and finishing

· Material: Metal

Product Range: Smart AntibacterialMinimum Installation Box Depth: 5 cm

### Product dimensions and weight

Length: 20.7 cmWidth: 7.55 cmDepth: 5.05 cm