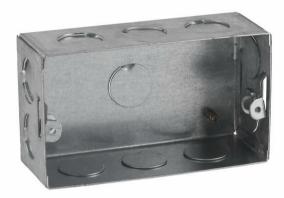

# Durability with design

With unique design & special galvanized process, Philips metal boxes are more durable & safer for longer life.

# **Durability**

· Hot dipped galvanized steel 120GSM

# Hot dipped galvanized steel 120GSM

Hot dipped virgin galvanized steel 120GSM material used to avoid rust on box. This make the installed boxes extra strong and do not bend even during heavy construction.

# Design and finishing

· Material: Metal

Product Range: Smart AntibacterialMinimum Installation Box Depth: 5 cm

### Product dimensions and weight

Length: 13.35 cmWidth: 7.55 cmDepth: 5 cm