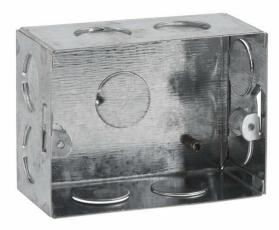

# Durability with design

With unique design & special galvanized process, Philips metal boxes are more durable & safer for longer life.

# **Durability**

· Hot dipped galvanized steel 120GSM

# Hot dipped galvanized steel 120GSM

Hot dipped virgin galvanized steel 120GSM material used to avoid rust on box. This make the installed boxes extra strong and do not bend even during heavy construction.

#### **Earthing provision**

Brass terminal provided for separate earthing connection. Convenient earthing helps in protecting against accidental shocks.

#### **Convenient mounting**

Can be mounted either on surface or inside the wall.