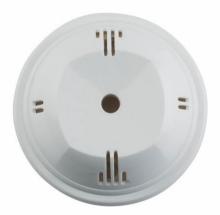

#### Gloss finish

Glossy white finish which flushes with the wall and also easy to clean.

#### Wall & ceiling mounting

can be mounted either on surface or on the wall.