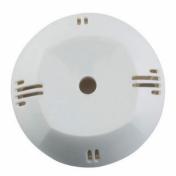

#### Gloss finish

Glossy white finish which flushes with the wall and also easy to clean.

#### Wall & ceiling mounting

can be mounted either on surface or on the wall.

#### Design and finishing

· Color: White

· Material: Metal, Plastic