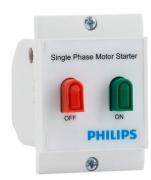

# Switch to safe living

Philips Accessories that add safety to your life & design to your Home Décor.

### Easy to use

- · Front insertion & front removal
- Glossy finish
- · Low insert height

## Safe to use

- FR Grade Polycarbonate Material
- · Safe to use even with wet hands
- Overload protection

# Highlights

### Front insertion & front removal

Smart way to preserve your designer walls, remove your switch/socket without dismantle the plates.Inserts can be fixed or removed from front.

# Glossy finish

Glossy external finish for easy to clean and long lasting finish.

### Low insert height

Low insert height so that you get more space for wiring inside the installed box.

### FR Grade Polycarbonate Material

Best quality polycarbonate material which doesn't catch fire easily, Mat