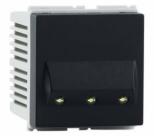

# Convenience

• Use as foot lamp

### Use as foot lamp

Soft light which can be used as night lamp or step light in stairs etc.

### Design and finishing

· Color: Black

Material: Metal, PlasticModule/Gang: 2 ModuleProduct Range: Smart+

Minimum Installation Box Depth: 5 cm