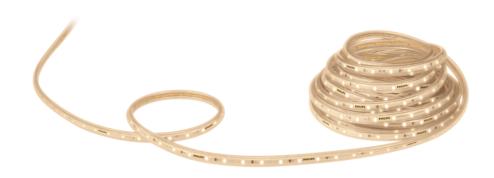

# Durable and bright

Bright and even light

### Design and finishing

Color: TransparentMaterial: Plastic

### Miscellaneous

- Especially designed for: Living Room
- Style: Contemporary
- Type: Light Strips
- · EyeComfort: No