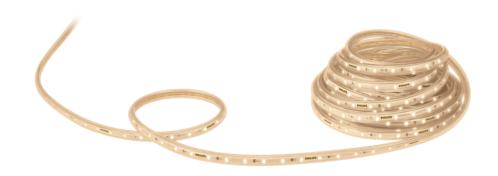

## Design and finishing

Color: TransparentMaterial: Plastic

### Miscellaneous

- Especially designed for: Living Room
- Style: Contemporary
- Type: Light Strips
- · EyeComfort: No