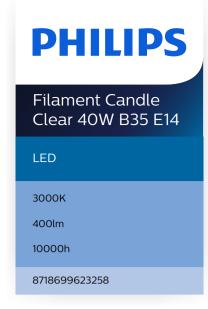

#### **Bulb characteristics**

· Intended use: Indoor

· Lamp shape: Non directional candle

Socket: E14Bulb Finish: ClearDimmable: NoBulb Material: Glass

#### **Bulb dimensions**

Height: 9.7 cmWidth: 3.5 cm

#### **Durability**

Number of switch cycles: 20,000Nominal lifetime: 10,000 hour(s)

#### **Light characteristics**

Beam angle: 300 degree(s)
Color rendering index (CRI): 80
Color temperature: 3000 K
Nominal luminous flux: 400 lm

#### **Packaging information**

EAN: 8718699623258EOC: 871869962325800

• Product title: LEDClassic 4-40W B35

E14 830 CL NDAPR

#### **Power consumption**

Power factor: 0.51Voltage: AC 220-240 V

· Wattage: 4 W

· Wattage equivalent: 40 W