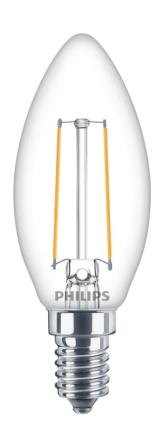

#### Replaces standard incandescent

With its beautifully shaped design and familiar dimensions, this is a contemporary lighting, energy-saving standard LED bulb. The perfect sustainable replacement for traditional standard incandescent bulbs.

#### **Bulb characteristics**

· Intended use: Indoor

· Lamp shape: Non directional candle

Socket: E14Bulb Finish: ClearDimmable: NoBulb Material: Glass

#### **Bulb dimensions**

Height: 9.7 cmWidth: 3.5 cm