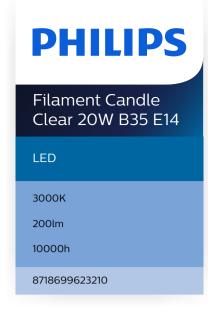

#### **Bulb characteristics**

· Intended use: Indoor

· Lamp shape: Non directional candle

Socket: E14Bulb Finish: ClearDimmable: NoBulb Material: Glass

#### **Durability**

Number of switch cycles: 20,000Nominal lifetime: 10,000 hour(s)

#### **Light characteristics**

Beam angle: 300 degree(s)
Color rendering index (CRI): 80
Color temperature: 3000 K
Nominal luminous flux: 200 lm

#### **Packaging information**

EAN: 8718699623210EOC: 871869962321000

• Product title: LEDClassic 2-20W B35

E14 830 CL NDAPR