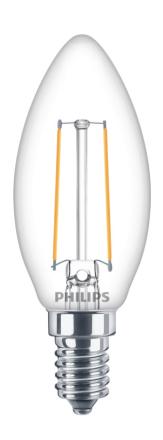

#### Replaces standard incandescent

With its beautifully shaped design and familiar dimensions, this is a contemporary lighting, energy-saving standard LED bulb. The perfect sustainable replacement for traditional standard incandescent bulbs.

#### **Bulb characteristics**

· Intended use: Indoor

· Lamp shape: Non directional candle

Socket: E14Bulb Finish: ClearDimmable: NoBulb Material: Glass

#### **Bulb dimensions**

Height: 9.7 cmWidth: 3.5 cm