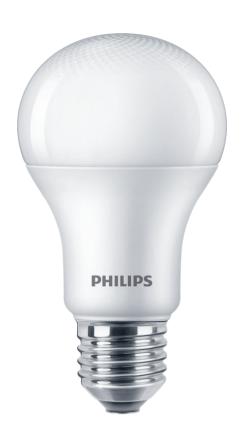

# Bright LED lighting with excellent light quality

Philips LED light bulbs provide a cool white light, an exceptionally long life, and immediate, significant energy savings. With a pure and elegant design, this bulb is the perfect replacement for your matted traditional bulbs.

# Energy saving A simple LED for everyday use

The Philips everyday LED is the perfect bulb for your basic lighting needs. It provides the beautiful light and dependable performance you expect from LED at an affordable price.