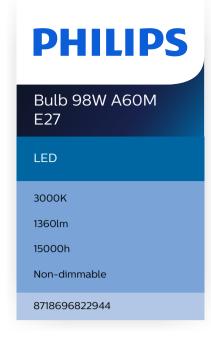

#### **Bulb characteristics**

· Intended use: Indoor

· Lamp shape: Non directional bulb

Socket: E27Dimmable: No

#### **Bulb dimensions**

Height: 11 cmWidth: 6 cm

#### **Durability**

Number of switch cycles: 50,000Nominal lifetime: 15,000 hour(s)

# **Light characteristics**

Beam angle: 200 degree(s)Color rendering index (CRI): 80Color temperature: 3000 K

Nominal luminous flux: 1360 lmWarm-up time to 60% light: instant

full light

#### **Power consumption**

Power factor: 0.5Voltage: 220-240 VWattage: 12 W

· Wattage equivalent: 98 W

# Packaging dimensions and weight

• EAN/UPC - product: 8718696822944

Net weight: 0.06 kg
Gross weight: 0.08 kg
Height: 10.7 cm
Length: 6.1 cm
Width: 6.1 cm

Issue date: 2025-02-17 Version: 0.533 © 2025 Signify Holding. All rights reserved. Signify does not give any representation or warranty as to the accuracy or completeness of the information included herein and shall not be liable for any action in reliance thereon. The information presented in this document is not intended as any commercial offer and does not form part of any quotation or contract, unless otherwise agreed by Signify. Philips and the Philips Shield Emblem are registered trademarks of Koninklijke Philips