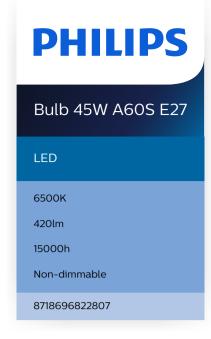

#### **Bulb characteristics**

Intended use: Indoor

· Lamp shape: Non directional bulb

· Socket: E27 • Dimmable: No

#### **Durability**

• Number of switch cycles: 50,000 Nominal lifetime: 15,000 hour(s)

#### **Light characteristics**

· Beam angle: 200 degree(s) · Color rendering index (CRI): 80

· Color temperature: 6500 K · Nominal luminous flux: 420 lm

· Warm-up time to 60% light: instant full light

#### **Power consumption**

• Power factor: 0.4 Voltage: 220-240 V

· Wattage: 4 W

· Wattage equivalent: 45 W

# Packaging dimensions and weight

• EAN/UPC - product: 8718696822807

· Net weight: 0.06 kg · Gross weight: 0.08 kg · Height: 10.7 cm · Length: 6.1 cm

· Width: 6.1 cm

Version: 0.531

© 2025 Signify Holding. All rights reserved. Signify does not give any representation or warranty as to the accuracy or completeness of the information included herein and shall not be liable for any action in reliance thereon. The information presented in this document is not intended as any commercial offer and does not form part of any