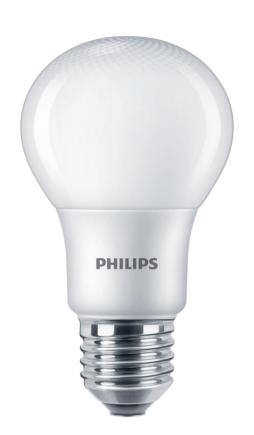

# Bright LED lighting with excellent light quality

Philips LED light bulbs provide a cool white light, an exceptionally long life, and immediate, significant energy savings. With a pure and elegant design, this bulb is the perfect replacement for your matted traditional bulbs.

# **Energy saving** A simple LED for everyday use

The Philips everyday LED is the perfect bulb for your basic lighting needs. It provides the beautiful light and dependable performance you expect from LED at an affordable price.