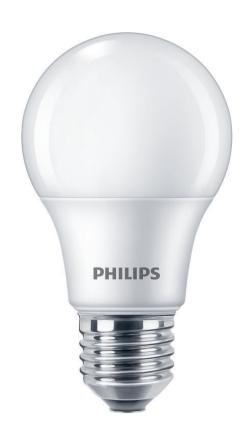

# State-of-the-art LED light bulb for the home

State-of-the-art LED light bulb providing a general lighting solution for daily indoor activities. You will save on energy costs immediately and reduce the frequency of bulb replacements, without compromising on the quality of your lighting.

#### **Bulb characteristics**

· Intended use: Indoor

· Lamp shape: Non directional bulb

Socket: E27Dimmable: No

#### **Bulb dimensions**

Height: 10.4 cmWidth: 5.8 cm