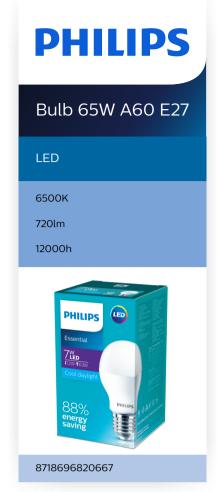

#### **Bulb characteristics**

· Intended use: Indoor

· Lamp shape: Non directional bulb

Socket: E27Dimmable: No

#### **Bulb dimensions**

Height: 10.4 cmWidth: 5.8 cm

#### **Durability**

Number of switch cycles: 50,000Nominal lifetime: 8,000 hour(s)

#### **Light characteristics**

Color rendering index (CRI): 70Color temperature: 6500 K

Nominal luminous flux: 660 lm

• Warm-up time to 60% light: instant full light

## **Power consumption**

Power factor: >0.5Voltage: 220-240 VWattage: 7 W

· Wattage equivalent: 63 W

#### Packaging dimensions and weight

• EAN/UPC - product: 8718696820667

Net weight: 0.06 kgGross weight: 0.08 kgHeight: 10.5 cm

Length: 6.1 cmWidth: 6.1 cm

Issue date: 2025-03-18 Version: 0.637 © 2025 Signify Holding. All rights reserved. Signify does not give any representation or warranty as to the accuracy or completeness of the information included herein and shall not be liable for any action in reliance thereon. The information presented in this document is not intended as any commercial offer and does not form part of any quotation or contract, unless otherwise agreed by Signify. Philips and the Philips Shield Emblem are registered trademarks of Koninklijke Philips