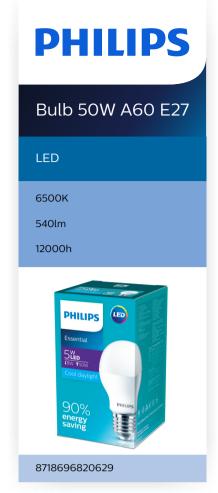

# Specifications

#### **Bulb characteristics**

· Intended use: Indoor

· Lamp shape: Non directional bulb

Socket: E27Dimmable: No

#### **Bulb dimensions**

Height: 10.4 cmWidth: 5.8 cm

#### **Durability**

Number of switch cycles: 50,000Nominal lifetime: 8,000 hour(s)

### **Environmental**

 Disposal of the product: At the end of (economic) life, dispose the product according to local rules and do not dispose the product with regular household waste. The correct disposal of your product will help prevent potential negative consequences for the environment and human health.

#### **Light characteristics**

Color rendering index (CRI): 70

· Color temperature: 6500 K

Nominal luminous flux: 480 lm

• Warm-up time to 60% light: instant full light

#### Other characteristics

• Efficacy: 96 lm/W

#### **Packaging information**

· Product family: Mainstream

# **Power consumption**

• Power factor: >0.5

· Voltage: 220-240 V

· Wattage: 5 W

· Wattage equivalent: 50 W

#### Packaging dimensions and weight

• EAN/UPC - product: 8718696820629

• Net weight: 0.03 kg

Gross weight: 0.04 kg

Height: 10.6 cmLength: 6.1 cm

Width: 6.1 cm

Issue date: 2025-03-18 Version: 0.635 © 2025 Signify Holding. All rights reserved. Signify does not give any representation or warranty as to the accuracy or completeness of the information included herein and shall not be liable for any action in reliance thereon. The information presented in this document is not intended as any commercial offer and does not form part of any quotation or contract, unless otherwise agreed by Signify. Philips and the Philips Shield Emblem are registered trademarks of Koninklijke Philips