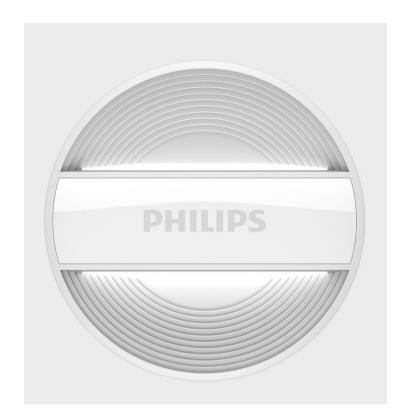

#### **Comforting night light**

Soft comforting night light

### Scientific light distribution Soft comforting night light

No more struggling at night. Kids would love to go to bed with starry night light. Comforting warm soft light will keep your kids from monsters with darkness

#### Design and finishing

· Color: White

· Material: Metal, Plastic