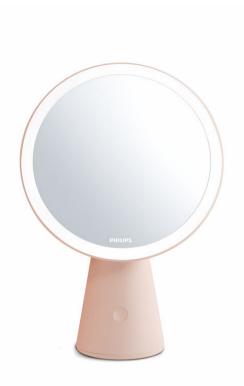

### Portable

Dimmable LED

66244 Lolita

makeup light

pink

929003068801

# Vivid makeup lighting for better selfexpression

Tunable and dimmable. Ra 95. HoneyComb diffuser.

Easy on your eyes

Scientific light distribution

Choose for high quality light

True color, similar to daylight

#### **Design and finishing**

- Color: Pink
- Material: Metal, Plastic