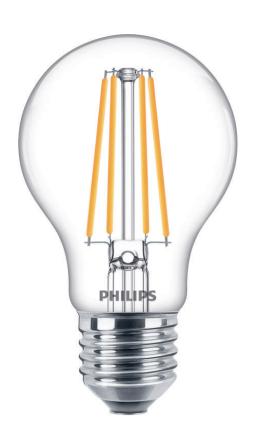

# State-of-the-art LED light bulb for the home

Philips LED light bulbs provide a beautiful, warm white light, an exceptionally long life, and immediate, significant energy savings. With a pure and elegant design, this bulb is the perfect replacement for your clear incandescent bulbs.

#### Replaces standard incandescent

With its beautifully shaped design and familiar dimensions, this is a contemporary lighting, energy-saving standard LED bulb. The perfect sustainable replacement for traditional standard incandescent bulbs.

#### **Bulb characteristics**

· Intended use: Indoor

· Lamp shape: Non directional bulb

Socket: E27Bulb Finish: ClearDimmable: NoBulb Material: Glass