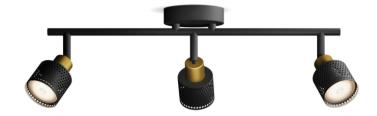

#### Easy to experience

• Perfect for placement on wall or ceiling, the luminaire gives you the freedom to customise your look to match your interiors.

# Adaptable mounting for wall or ceiling High quality material

Durable and attractive material for an attractive and long-lasting investment.

# Design and finishing

· Colour: Black & Brass

• Number of light sources: 3