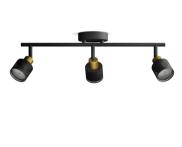

#### Easy to experience

• Perfect for placement on wall or ceiling, the luminaire gives you the freedom to customise your look to match your interiors.

# Adaptable mounting for wall or ceiling High quality material

Durable and attractive material for an attractive and long-lasting investment.

# Design and finishing

· Colour: Black & Brass

• Number of light sources: 3