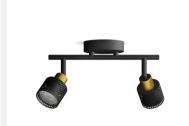

# High-quality light, designed for any light effect

Include this practical Philips spotlight in your home. Choose your Philips GU10 LED bulb to go with your spot style and ensure a high-quality and long-lasting light.

# Easy to experience

• Perfect for placement on wall or ceiling, the luminaire gives you the freedom to customise your look to match your interiors.

## Adjustable spot head

Direct the light where you want it most by simply adjusting, rotating or tilting the spot head of the lamp.

## ClickFix easy mounting

Install your spotlight easily and by yourself. Thanks to ClickFix, no extra pair of hands is needed. Simply mount the bracket to the ceiling, connect the wires, then click and fix the lamp in one go.

# Adaptable mounting for wall or ceiling High quality material

Durable and attractive material for an attractive and long-lasting investment.

# Design and finishing

Colour: Black & Brass

• Material: Metal