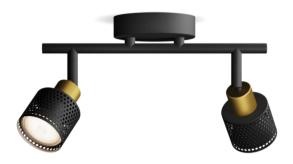

# High-quality light, designed for any light effect

Include this practical Philips spotlight in your home. Choose your Philips GU10 LED bulb to go with your spot style and ensure a high-quality and long-lasting light.

# Easy to experience

• Perfect for placement on wall or ceiling, the luminaire gives you the freedom to customise your look to match your interiors.

## Adjustable spot head

Direct the light where you want it most by simply adjusting, rotating or tilting the spot head of the lamp.

## ClickFix easy mounting

Install your spotlight easily and by yourself. Thanks to ClickFix, no extra pair of hands is needed. Simply mount the bracket to the ceiling, connect the wires, then click and fix the lamp in one go.

# Adaptable mounting for wall or ceiling High quality material

Durable and attractive material for an attractive and long-lasting investment.

# Design and finishing

Colour: Black & Brass

• Material: Metal