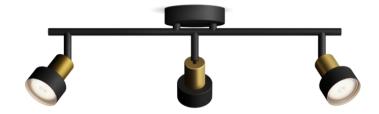

# Easy to experience

• Perfect for placement on wall or ceiling, the luminaire gives you the freedom to customise your look to match your interiors.

## Adjustable spot head

Direct the light where you want it most by simply adjusting, rotating or tilting the spot head of the lamp.

# Adaptable mounting for wall or ceiling High quality material

Durable and attractive material for an attractive and long-lasting investment.

# Design and finishing

· Colour: Black & Brass

• Material: Metal