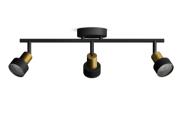

# Easy to experience

• Perfect for placement on wall or ceiling, the luminaire gives you the freedom to customise your look to match your interiors.

## Adjustable spot head

Direct the light where you want it most by simply adjusting, rotating or tilting the spot head of the lamp.

# Adaptable mounting for wall or ceiling High quality material

Durable and attractive material for an attractive and long-lasting investment.

# Design and finishing

· Colour: Black & Brass

• Material: Metal