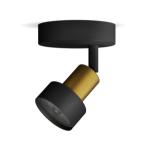

# Easy to experience

• Perfect for placement on wall or ceiling, the luminaire gives you the freedom to customise your look to match your interiors.

#### Adjustable spot head

Direct the light where you want it most by simply adjusting, rotating or tilting the spot head of the lamp.

## ClickFix easy mounting

Install your spotlight easily and by yourself. Thanks to ClickFix, no extra pair of hands is needed. Simply mount the bracket to the ceiling, connect the wires, then click and fix the lamp in one go.

# Adaptable mounting for wall or ceiling High quality material

Durable and attractive material for an attractive and long-lasting investment.

# Design and finishing

· Colour: Black & Brass

• Material: Metal