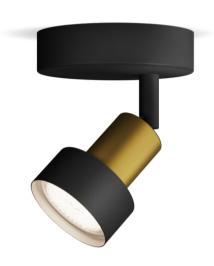

# Easy to experience

• Perfect for placement on wall or ceiling, the luminaire gives you the freedom to customise your look to match your interiors.

#### Adjustable spot head

Direct the light where you want it most by simply adjusting, rotating or tilting the spot head of the lamp.

## ClickFix easy mounting

Install your spotlight easily and by yourself. Thanks to ClickFix, no extra pair of hands is needed. Simply mount the bracket to the ceiling, connect the wires, then click and fix the lamp in one go.

# Adaptable mounting for wall or ceiling High quality material

Durable and attractive material for an attractive and long-lasting investment.

# Design and finishing

· Colour: Black & Brass

• Material: Metal