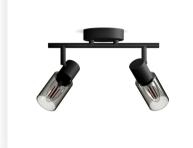

#### Easy to experience

• Perfect for placement on wall or ceiling, the luminaire gives you the freedom to customise your look to match your interiors.

## Adjustable spot head

Direct the light where you want it most by simply adjusting, rotating or tilting the spot head of the lamp.

# ClickFix easy mounting

Install your spotlight easily and by yourself. Thanks to ClickFix, no extra pair of hands is needed. Simply mount the bracket to the ceiling, connect the wires, then click and fix the lamp in one go.

# Adaptable mounting for wall or ceiling High quality material

Durable and attractive material for an attractive and long-lasting investment.

# Design and finishing

· Colour: Black

· Material: Metal, Glass