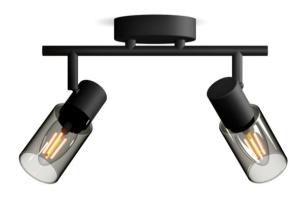

#### Easy to experience

• Perfect for placement on wall or ceiling, the luminaire gives you the freedom to customise your look to match your interiors.

## Adjustable spot head

Direct the light where you want it most by simply adjusting, rotating or tilting the spot head of the lamp.

# ClickFix easy mounting

Install your spotlight easily and by yourself. Thanks to ClickFix, no extra pair of hands is needed. Simply mount the bracket to the ceiling, connect the wires, then click and fix the lamp in one go.

# Adaptable mounting for wall or ceiling High quality material

Durable and attractive material for an attractive and long-lasting investment.

# Design and finishing

· Colour: Black

· Material: Metal, Glass