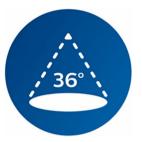

#### Perfect for accent lighting

Modern lighting with a familiar wideangle light output (36 degrees), this LED spot is suitable for both accent lighting and general-purpose lighting. It can be used in recesses and track light fixtures, and is ideal for use in kitchens, kitchen island lighting, living rooms and dining rooms.

#### Light characteristics

- Beam angle: 36 degree(s)
- Colour rendering index (CRI): 80
- Colour temperature: 2700 K
- Nominal luminous flux: 355 lm
- Warm-up time to 60% light: Instant full light
- Colour Code: 827 | CCT of 2700K