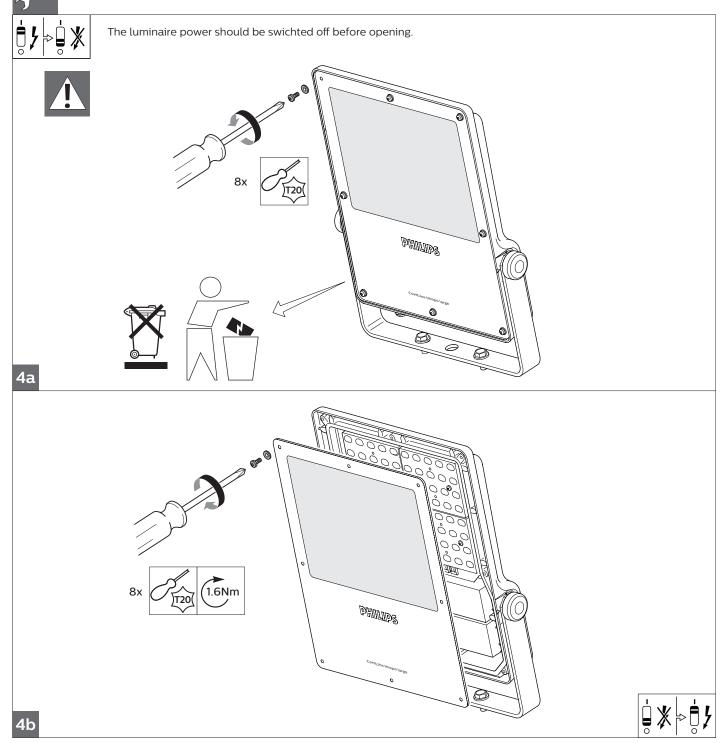

|              |                     | Flux<br>(lm) | Power<br>(W) | Beam       | →<br>m² | kg  |
|--------------|---------------------|--------------|--------------|------------|---------|-----|
| 912300023660 | BVP130 LED260/740 A | 26000        | 243          |            |         |     |
| 912300023661 | BVP130 LED210/740 A | 21000        | 178          | Asymmetric |         |     |
| 912300023662 | BVP130 LED160/740 A | 16000        | 139          | _          | 0.15    | 7.5 |
| 912300023663 | BVP130 LED260/740 S | 26000        | 243          |            | 0.15    | 7.5 |
| 912300023664 | BVP130 LED210/740 S | 21000        | 178          | Symmetric  |         |     |
| 912300023665 | BVP130 LED160/740 S | 16000        | 139          | _          |         |     |















- The light source contained in this luminaire shall only be replaced by the manufacturer or his service agent or a similar qualified person.
- The luminaire shall be installed or maintained by a qualified electrician and wired in accordance with the latest IEE electrical regulations or the national requirements.
- If the external flexible cable or cord of this luminaire is damaged, it shall be exclusively replaced by the manufacturer or his service agent or a similar qualified person in order to avoid a hazard.
- Outdoor use only.



© 2016 Philips Lighting Holding B.V.

All rights reserved. Reproduction in whole or in part is prohibited without the prior written consent of the copyright owner. The information presented in this document does not form part of any quotation or contrac