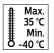

|              |                     | Flux<br>(lm) | Power<br>(W) | Beam       | →<br>m² | kg  |
|--------------|---------------------|--------------|--------------|------------|---------|-----|
| 912300023660 | BVP130 LED260/740 A | 26000        | 243          |            |         |     |
| 912300023661 | BVP130 LED210/740 A | 21000        | 178          | Asymmetric |         |     |
| 912300023662 | BVP130 LED160/740 A | 16000        | 139          | _          | 0.15    | 7.5 |
| 912300023663 | BVP130 LED260/740 S | 26000        | 243          |            | 0.15    | 7.5 |
| 912300023664 | BVP130 LED210/740 S | 21000        | 178          | Symmetric  |         |     |
| 912300023665 | BVP130 LED160/740 S | 16000        | 139          | _          |         |     |