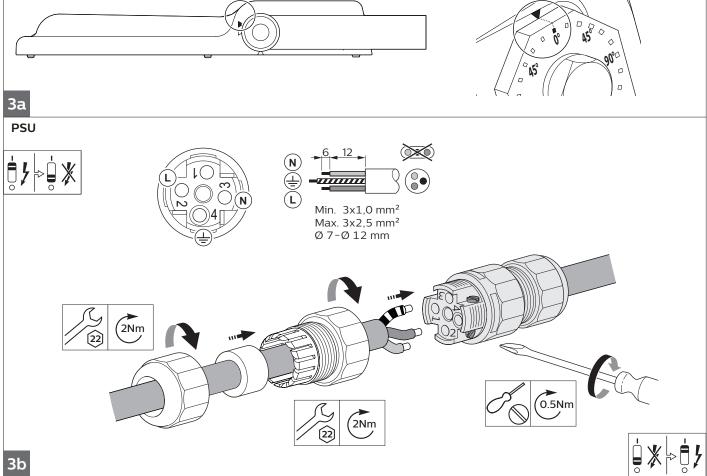

- The light source contained in this luminaire shall only be replaced by the manufacturer or his service agent or a similar qualified person.
- The luminaire shall be installed or maintained by a qualified electrician and wired in accordance with the latest IEE electrical regulations or the national requirements.
- If the external flexible cable or cord of this luminaire is damaged, it shall be exclusively replaced by the manufacturer or his service agent or a similar qualified person in order to avoid a hazard.
- Outdoor use only.