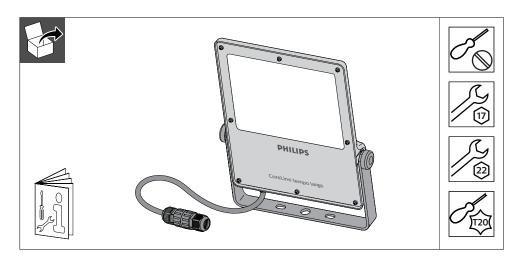

|              |                     | Flux<br>(lm) | Power<br>(W) | Beam       | →<br>m² | kg  |
|--------------|---------------------|--------------|--------------|------------|---------|-----|
| 912300023660 | BVP130 LED260/740 A | 26000        | 243          |            |         |     |
| 912300023661 | BVP130 LED210/740 A | 21000        | 178          | Asymmetric |         |     |
| 912300023662 | BVP130 LED160/740 A | 16000        | 139          | _          | 0.15    | 7.5 |
| 912300023663 | BVP130 LED260/740 S | 26000        | 243          |            | 0.15    | 7.5 |
| 912300023664 | BVP130 LED210/740 S | 21000        | 178          | Symmetric  |         |     |
| 912300023665 | BVP130 LED160/740 S | 16000        | 139          | _          |