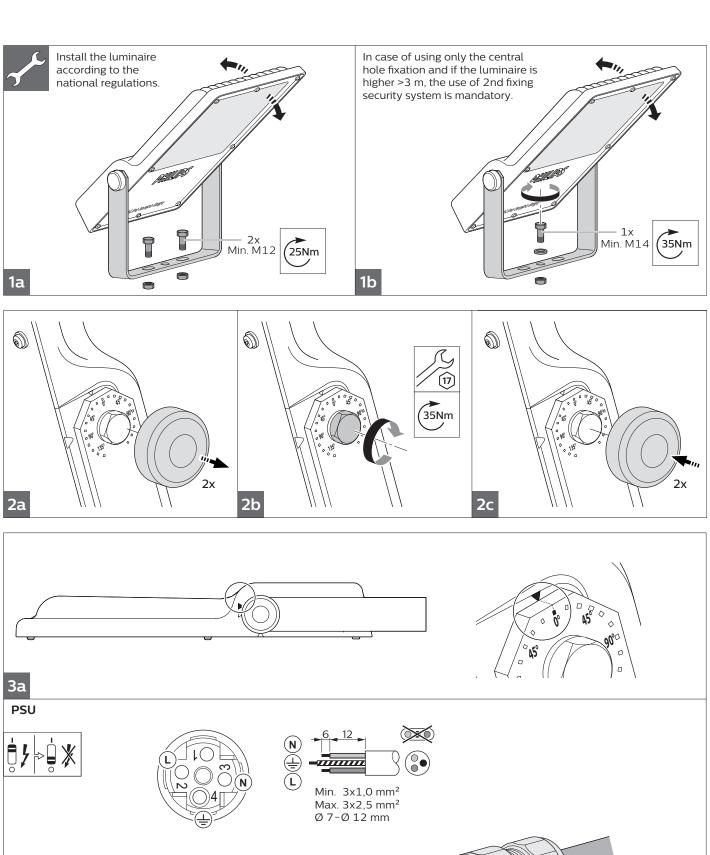

- The light source contained in this luminaire shall only be replaced by the manufacturer or his service agent or a similar qualified person.
- The luminaire shall be installed or maintained by a qualified electrician and wired in accordance with the latest IEE electrical regulations or the national requirements.
- If the external flexible cable or cord of this luminaire is damaged, it shall be exclusively replaced by the manufacturer or his service agent or a similar qualified person in order to avoid a hazard.
- Outdoor use only.