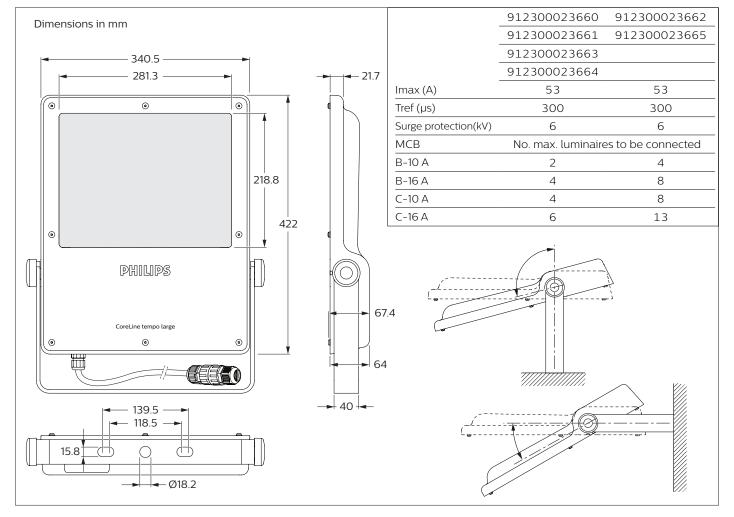

- The light source contained in this luminaire shall only be replaced by the manufacturer or his service agent or a similar qualified person.
- The luminaire shall be installed or maintained by a qualified electrician and wired in accordance with the latest IEE electrical regulations or the national requirements.
- If the external flexible cable or cord of this luminaire is damaged, it shall be exclusively replaced by the manufacturer or his service agent or a similar qualified person in order to avoid a hazard.
- Outdoor use only.