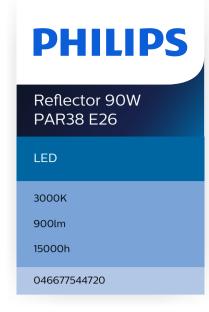

#### **Bulb characteristics**

· Lamp shape: Directional reflector

Socket: E26Dimmable: No

### **Light characteristics**

Color rendering index (CRI): 80

· Nominal luminous flux: 900 lm

# **Durability**

Number of switch cycles: 50,000Nominal lifetime: 15,000 hour(s)