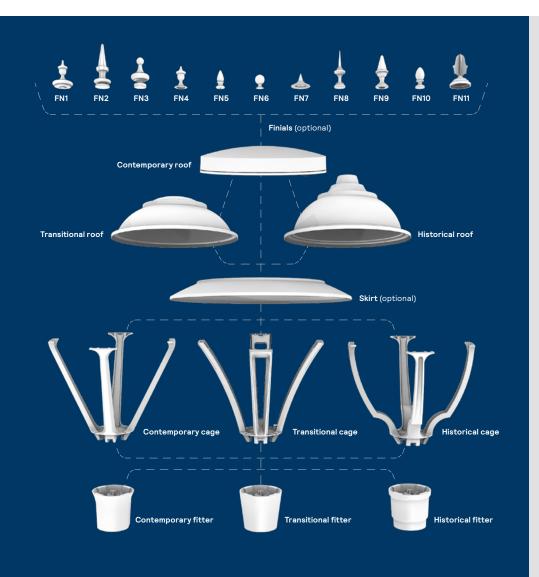

### **Custom combinations**

- · Contemporary style
- · Transitional style
- Historical style
- · Post top mount
- · Arm mount
- · Skirt option & finial options
- LEDgine/ComfortEdge™ light engines
- 2700, 3000, 4000K CCT in 70/80 CRI
- · Multiple distributions available
- 5-year limited warranty (for more info visit signify.com/warranties)

# **OSA/OSP** OmniScape

**LED Post Top** 

Contemporary

**Historical** 

Mix components to create your own personal style and accentuate any outdoor space. OmniScape is designed to meet a broad range of Contemporary, Transitional or Historical lighting applications in a single family.