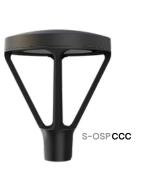

# Contemporary

## Boasting a modern and refined aesthetic

This style incorporates a minimalist design language and soft volume transitions. Luminaire arms create an overall conical form, featuring gentle radii transitions and generous chamfers, adding character, as well as creating a sense of unity. This design is distinctively modern and aimed at contemporary architectural spaces, yet its minimalist appearance makes it suitable for a variety of outdoor areas.

### **Transitional**

### Fusion of classic and modern elements

This style offers a stylish open frame design that pays homage to the historic luminaires that once illuminated the most renowned parks in North America. The smooth fitter and curved arms are inspired by the natural beauty of the calla lily, and flow seamlessly from the base to the light source. This design is adaptable and timeless, complementing any architectural style or outdoor setting.