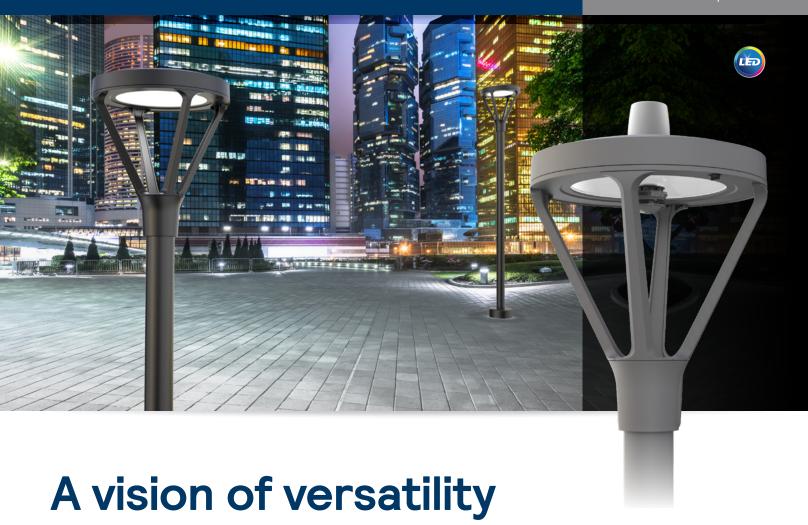

# **OSA/OSP** OmniScape

**LED Post Top** 

Contemporary

**Historical** 

Mix components to create your own personal style and accentuate any outdoor space. OmniScape is designed to meet a broad range of Contemporary, Transitional or Historical lighting applications in a single family.

# Contemporary

## Boasting a modern and refined aesthetic

This style incorporates a minimalist design language and soft volume transitions. Luminaire arms create an overall conical form, featuring gentle radii transitions and generous chamfers, adding character, as well as creating a sense of unity. This design is distinctively modern and aimed at contemporary architectural spaces, yet its minimalist appearance makes it suitable for a variety of outdoor areas.