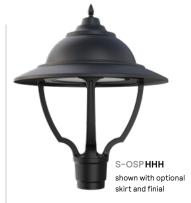

# Historical

### Past inspirations blended into present

This style features a sleek acorn-shaped body that evokes the classic style of historical luminaires without the need for a globe. The double arched arms connect the fitter to the roof, creating a smooth and elegant classic silhouette. The top section combines dome and cornice forms to add character and familiarity to the design. This design is suitable for both historical and modern settings, as it blends the past and present in a versatile way.