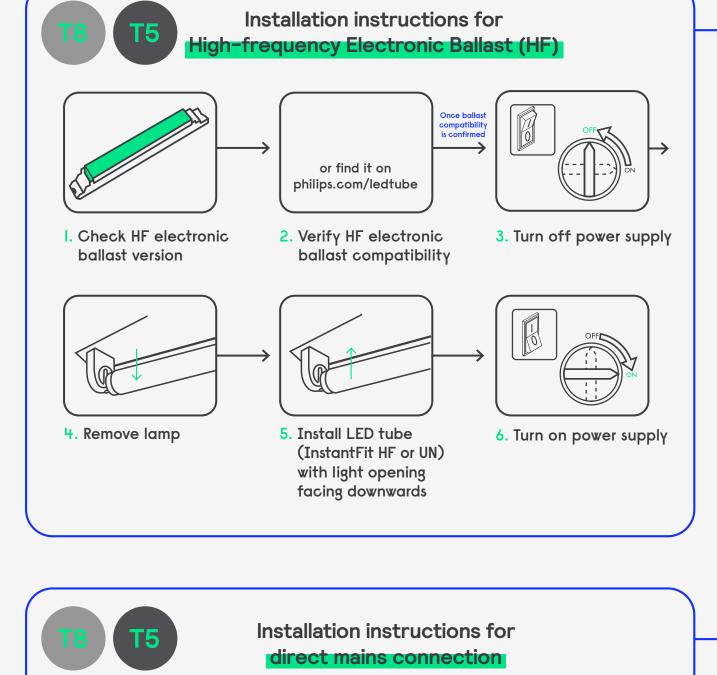

## Quick installation guide Philips LED tubes

to LED technology. The installation is 100% safe and totally unproblematic, due to lamp-for-lamp replacement. Use our quick guides below for instant guidance on how to install

a LED tube on which existing ballast.

LED tubes provide the fastest and simplest way to convert existing luminaires

Which type of LED tube do you need?