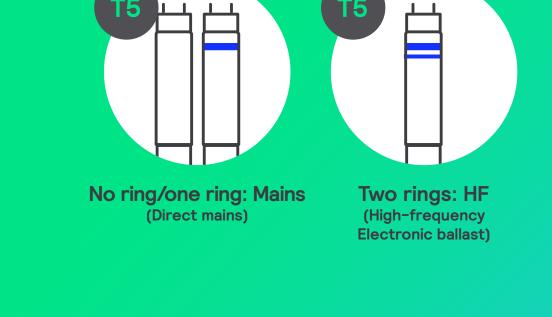

philips.com/ledtube

Pro tip for choosing a Philips LED tube: Watch out for the rings!

**Electronic ballast)** 

EM/HF/Mains)

Find everything you need to work faster, better, and smoother on signify.com/installers