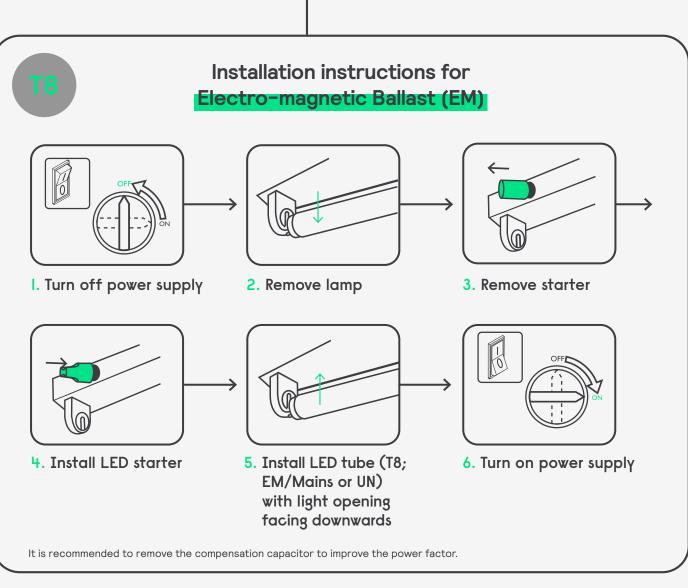

## Quick installation guide Philips LED tubes

to LED technology. The installation is 100% safe and totally unproblematic, due to lamp-for-lamp replacement. Use our quick guides below for instant guidance on how to install

a LED tube on which existing ballast.

LED tubes provide the fastest and simplest way to convert existing luminaires

Which type of LED tube do you need?