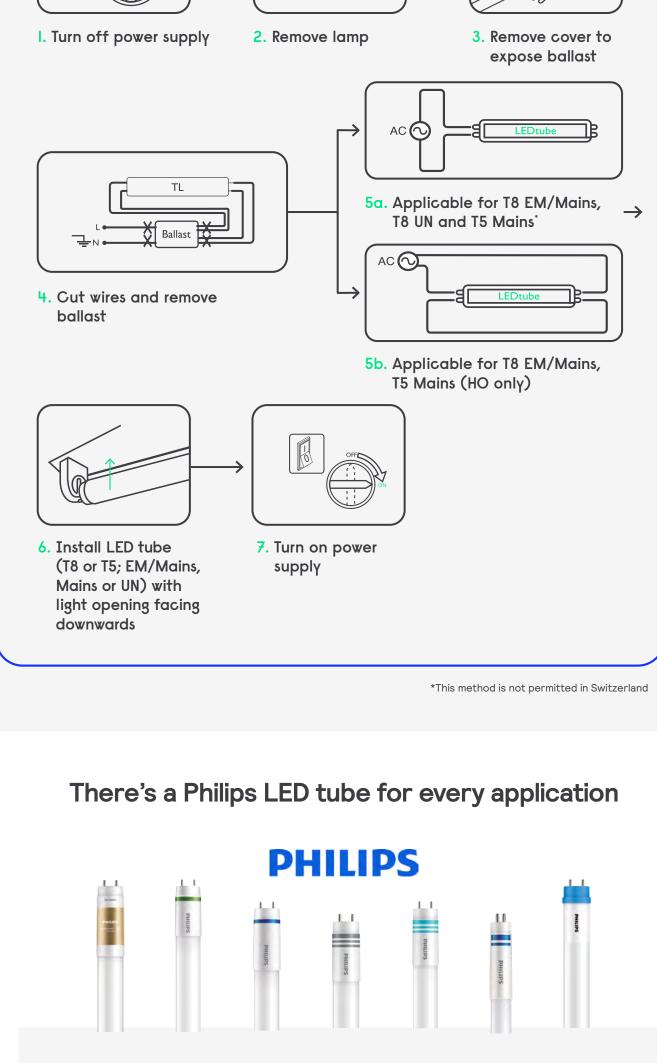

## Quick installation guide Philips LED tubes

to LED technology. The installation is 100% safe and totally unproblematic, due to lamp-for-lamp replacement. Use our quick guides below for instant guidance on how to install

a LED tube on which existing ballast.

LED tubes provide the fastest and simplest way to convert existing luminaires

Which type of LED tube do you need?

## Simplicity and ultra-efficiency make Philips LED tubes the quickest and easiest way to upgrade to LED for immediate energy savings over a long and reliable lifetime.

Finding the right LED tubes for different plans, needs and budgets is easy with the extensive Philips portfolio. It ensures that you always have a quality solution at the price you want.