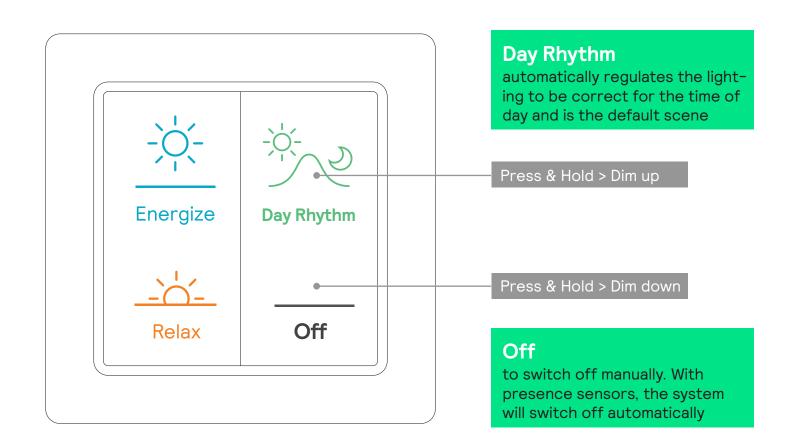

## **Energize**

is an extra bright scene to give you an additional boost of energy when you need it.

## Relax

is a soft and warm scene to create a relaxed and mellow atmosphere when you need it.

The Day Rhythm of NatureConnect automatically adjusts the brightness and light color over the day, providing you with a strong sense of time. It provides the best light experience for each time of the day. The fresh tones in the morning can give people a good start to the day while warmer evening tones signal the end of the working day.