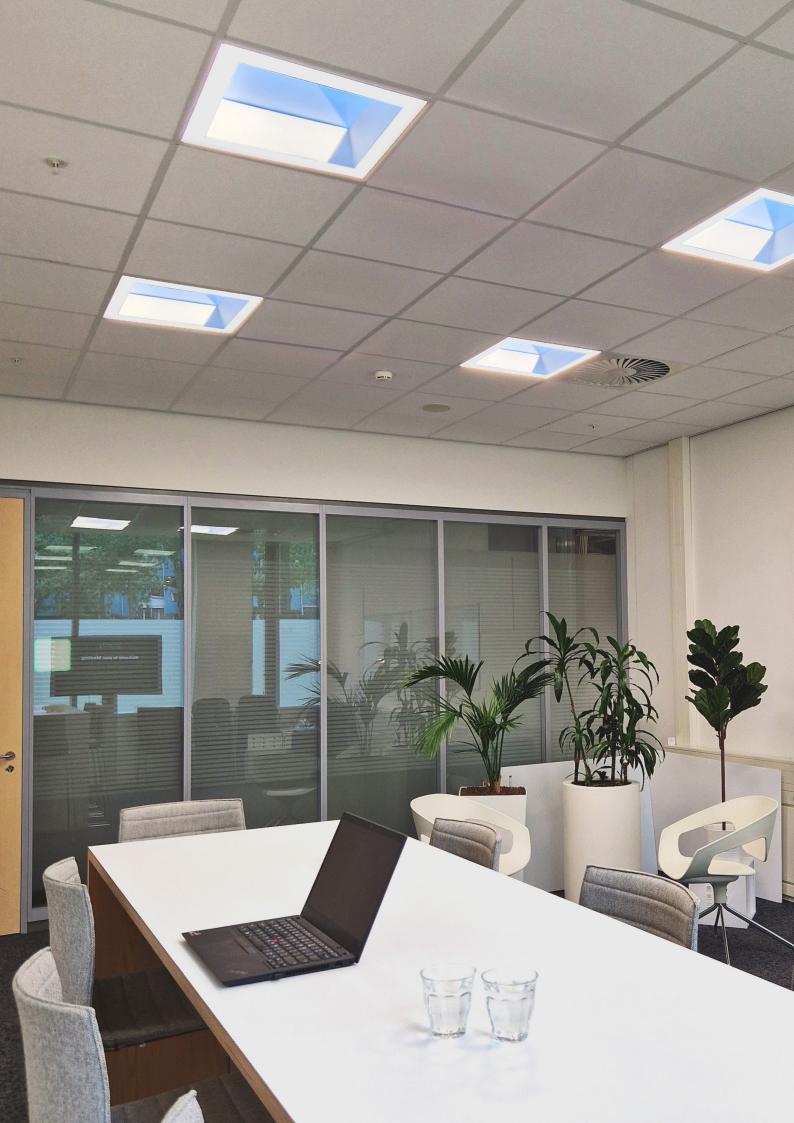

#### Turn dark areas into engaging spaces

Does your project have a space with limited or no access to daylight?
NatureConnect by Signify is the answer!

NatureConnect mimics daylight, simulates the sun's daily patterns and replicates a view to the sky, using light recipes that boost energy levels and help indoor spaces feel in sync with nature.

Replace existing luminaires with the NatureConnect skylight to transform windowless rooms while still benefiting from functional lighting that complies with office standards.

The NatureConnect system consists of luminaires and a scene set to provide the automatic day rhythm and different scenes to choose the right light at the right moment. This can be done with an easy-to-use wall switch.

#### Your instant upgrade for a pleasant space

NatureConnect skylights are indistinguishable from a real window by providing a daylight effect and a view to the sky.

Best retrofit daylight experience, placed in the grid with easy installation and good light distribution upgrading your internal space instantly. NatureConnect offers unique lighting scenes with high melanopic levels elevating the performance of people.

#### Highlights of NatureConnect skylight

- Best retrofit daylight experience
- · Easy installation on the grid ceiling
- The blue sky mimicking a view to the sky
- High melanopic levels elevating the performance of people
- Functional lighting
- Complies with lighting standards (UGR19)