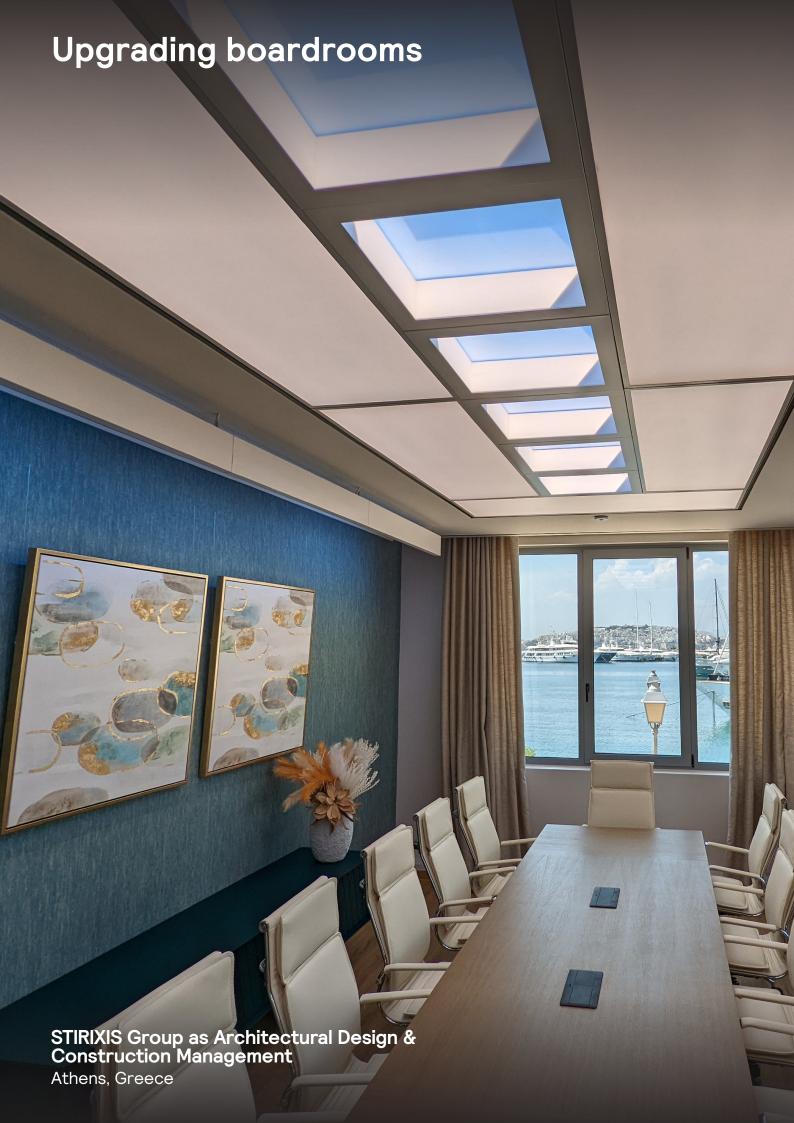

#### Turn dark areas into engaging spaces

Does your project have a space with limited or no access to daylight?
NatureConnect by Signify is the answer!

NatureConnect mimics daylight, simulates the sun's daily patterns and replicates a view to the sky, using light recipes that boost energy levels and help indoor spaces feel in sync with nature.

Replace existing luminaires with the NatureConnect skylight to transform windowless rooms while still benefiting from functional lighting that complies with office standards.

The NatureConnect system consists of luminaires and a scene set to provide the automatic day rhythm and different scenes to choose the right light at the right moment. This can be done with an easy-to-use wall switch.

#### Your instant upgrade for a pleasant space

NatureConnect skylights are indistinguishable from a real window by providing a daylight effect and a view to the sky.

Best retrofit daylight experience, placed in the grid with easy installation and good light distribution upgrading your internal space instantly. NatureConnect offers unique lighting scenes with high melanopic levels elevating the performance of people.

#### Highlights of NatureConnect skylight

- Best retrofit daylight experience
- · Easy installation on the grid ceiling
- The blue sky mimicking a view to the sky
- High melanopic levels elevating the performance of people
- Functional lighting
- Complies with lighting standards (UGR19)

#### **Transform windowless rooms**

NatureConnect has made it possible to transform a dark meeting room into a pleasant, colorful, dynamic and light environment that is now preferred by our colleagues."

Olivier Sellès Head of Innovation BNP Paribas Real Estate