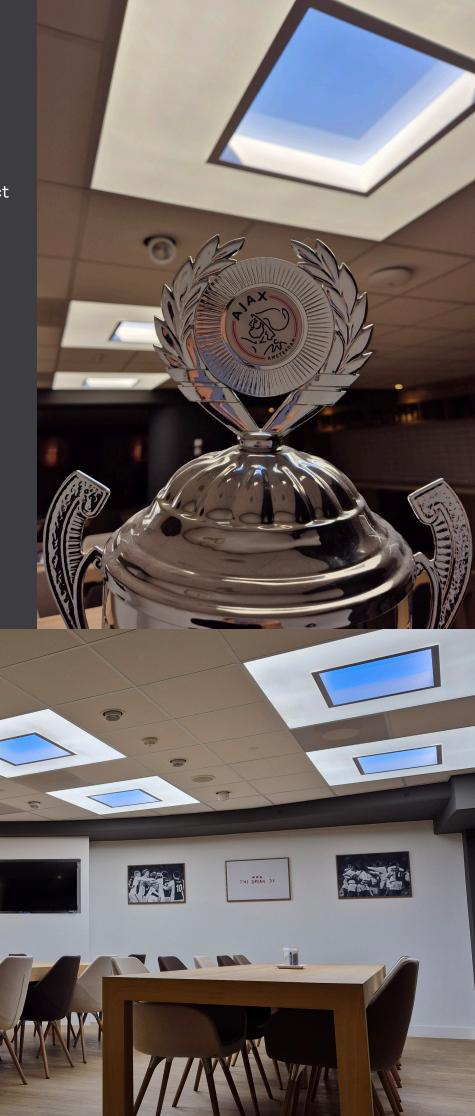

Better guests experience for higher revenue.

Within no time many players and staff members mentioned what a nice addition the NatureConnect lighting was in this space.

The high melanopic light levels have a positive influence on their performance before a match"

Niels Wijne

Head of Medical staff AJAX

We are delighted to bring the daylight effect indoors with a view 'from the sky' for our guests."

Johan Marlet
Technical Director
Beaumier Hotel Group

NatureConnect lighting, helped athletes feel more energized and perform better.