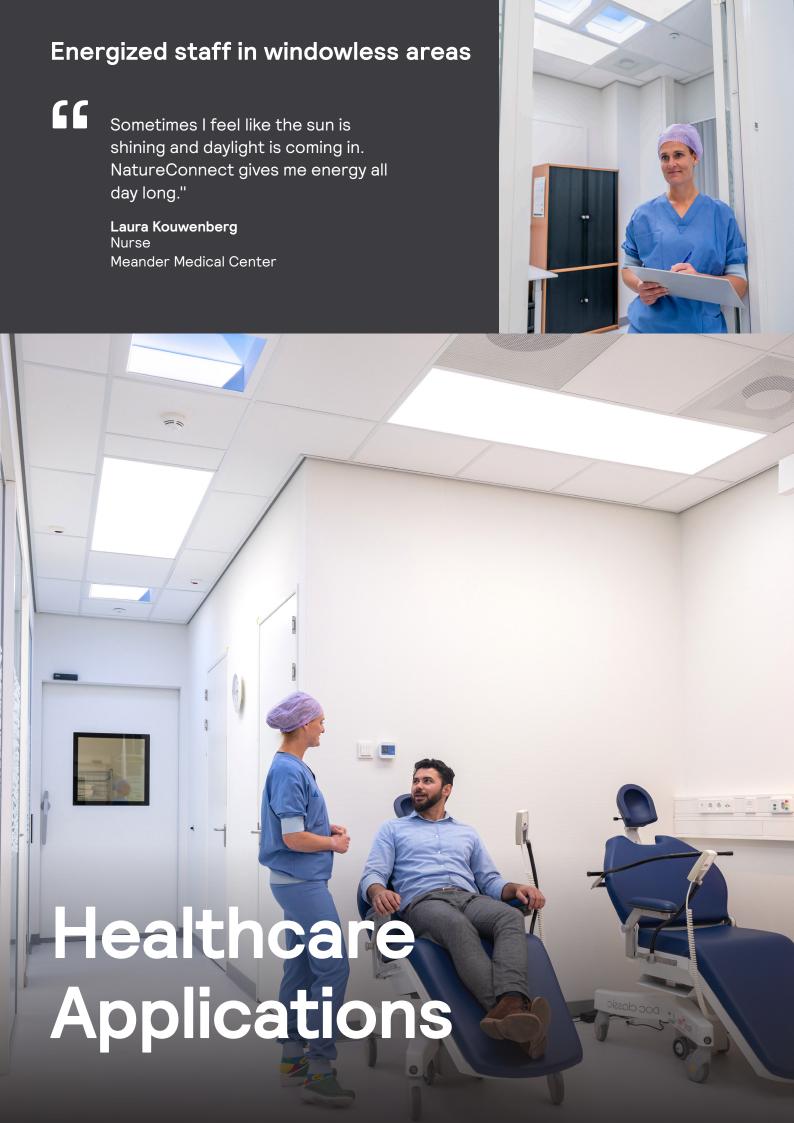

#### **Transform windowless rooms**

NatureConnect has made it possible to transform a dark meeting room into a pleasant, colorful, dynamic and light environment that is now preferred by our colleagues."

Olivier Sellès Head of Innovation BNP Paribas Real Estate