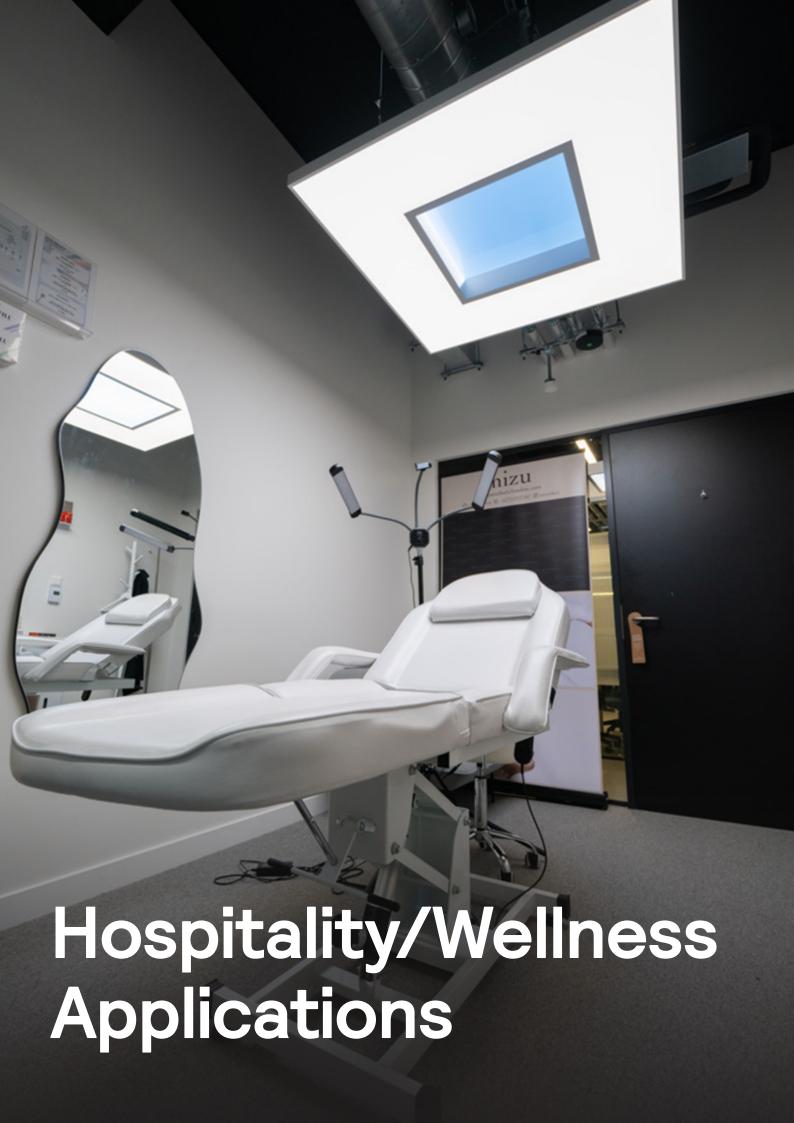

#### Turn dark areas into engaging spaces

Does your project have a space with limited or no access to daylight?
NatureConnect by Signify is the answer!

NatureConnect mimics daylight, simulates the sun's daily patterns and replicates a view to the sky, using light recipes that boost energy levels and help indoor spaces feel in sync with nature.

Replace existing luminaires with the NatureConnect skylight to transform windowless rooms while still benefiting from functional lighting that complies with office standards.

The NatureConnect system consists of luminaires and a scene set to provide the automatic day rhythm and different scenes to choose the right light at the right moment. This can be done with an easy-to-use wall switch.

#### Benefits of NatureConnect

- Improve well-being with increased alertness and vitality, stimulated by the day rhythm, and office compliant lighting.
- Creates a feeling of spaciousness with the view to the sky.
- Easy-to-use wall switch to select different scenes so users can choose the right light at the right moment.
- Occupancy detection for energy efficency.