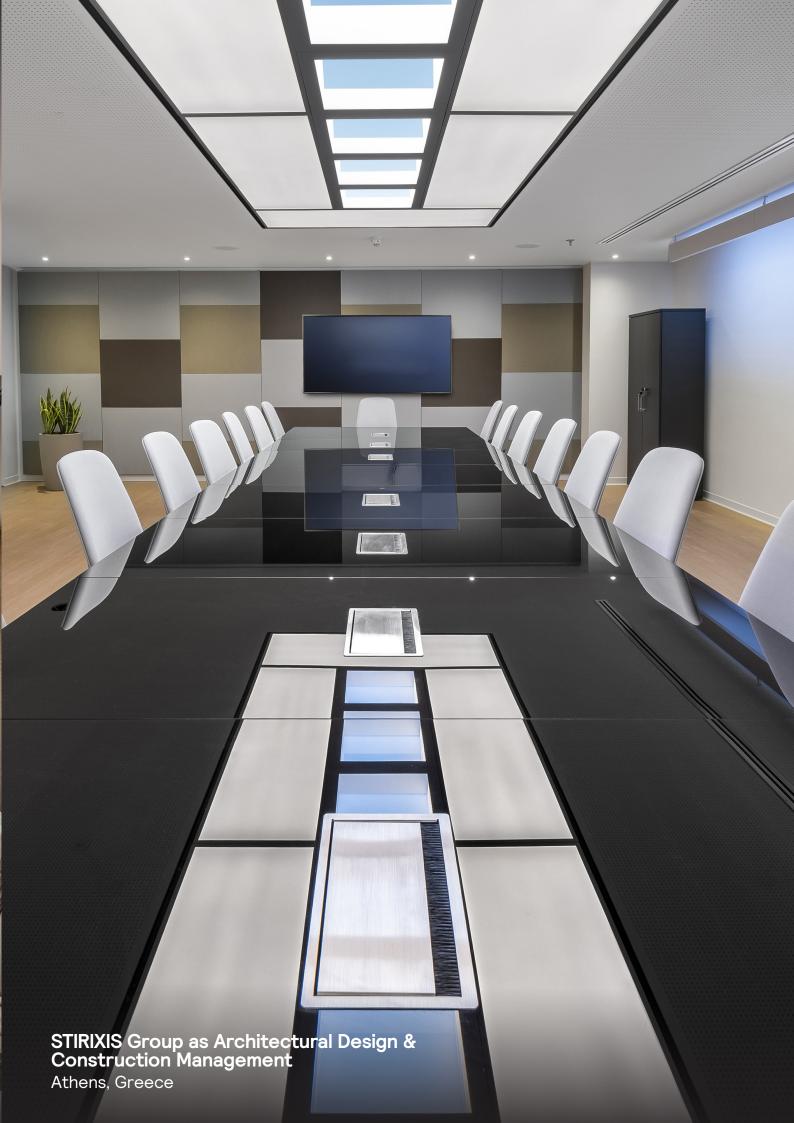

#### Turn dark areas into engaging spaces

Does your project have a space with limited or no access to daylight?
NatureConnect by Signify is the answer!

NatureConnect mimics daylight, simulates the sun's daily patterns and replicates a view to the sky, using light recipes that boost energy levels and help indoor spaces feel in sync with nature.

Replace existing luminaires with the NatureConnect skylight to transform windowless rooms while still benefiting from functional lighting that complies with office standards.

The NatureConnect system consists of luminaires and a scene set to provide the automatic day rhythm and different scenes to choose the right light at the right moment. This can be done with an easy-to-use wall switch.

#### Your instant upgrade for a pleasant space

NatureConnect skylights are indistinguishable from a real window by providing a daylight effect and a view to the sky.

Best retrofit daylight experience, placed in the grid with easy installation and good light distribution upgrading your internal space instantly. NatureConnect offers unique lighting scenes with high melanopic levels elevating the performance of people.

#### Highlights of NatureConnect skylight

- Best retrofit daylight experience
- · Easy installation on the grid ceiling
- The blue sky mimicking a view to the sky
- High melanopic levels elevating the performance of people
- Functional lighting
- Complies with lighting standards (UGR19)