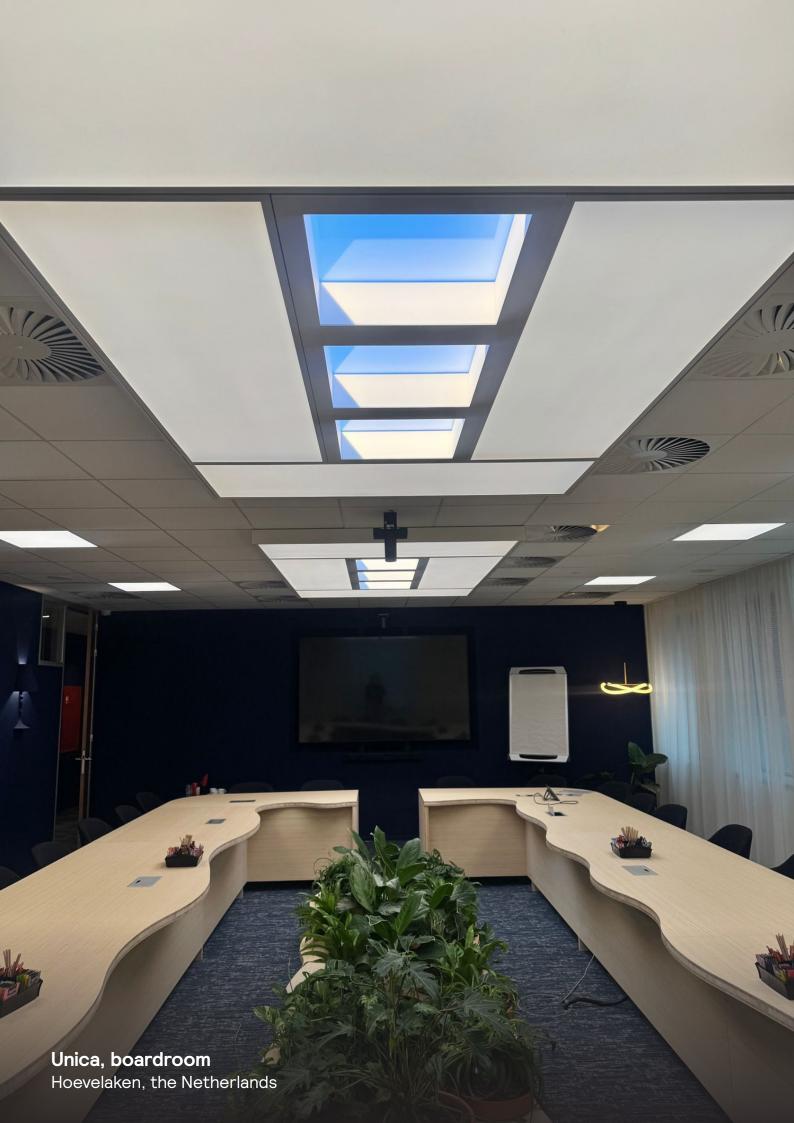

#### Turn dark areas into engaging spaces

Does your project have a space with limited or no access to daylight?
NatureConnect by Signify is the answer!

NatureConnect mimics daylight, simulates the sun's daily patterns and replicates a view to the sky, using light recipes that boost energy levels and help indoor spaces feel in sync with nature.

Replace existing luminaires with the NatureConnect skylight to transform windowless rooms while still benefiting from functional lighting that complies with office standards.

The NatureConnect system consists of luminaires and a scene set to provide the automatic day rhythm and different scenes to choose the right light at the right moment. This can be done with an easy-to-use wall switch.

#### Your instant upgrade for a pleasant space

NatureConnect skylights are indistinguishable from a real window by providing a daylight effect and a view to the sky.

Best retrofit daylight experience, placed in the grid with easy installation and good light distribution upgrading your internal space instantly. NatureConnect offers unique lighting scenes with high melanopic levels elevating the performance of people.

#### Highlights of NatureConnect skylight

- Best retrofit daylight experience
- · Easy installation on the grid ceiling
- The blue sky mimicking a view to the sky
- High melanopic levels elevating the performance of people
- Functional lighting
- Complies with lighting standards (UGR19)