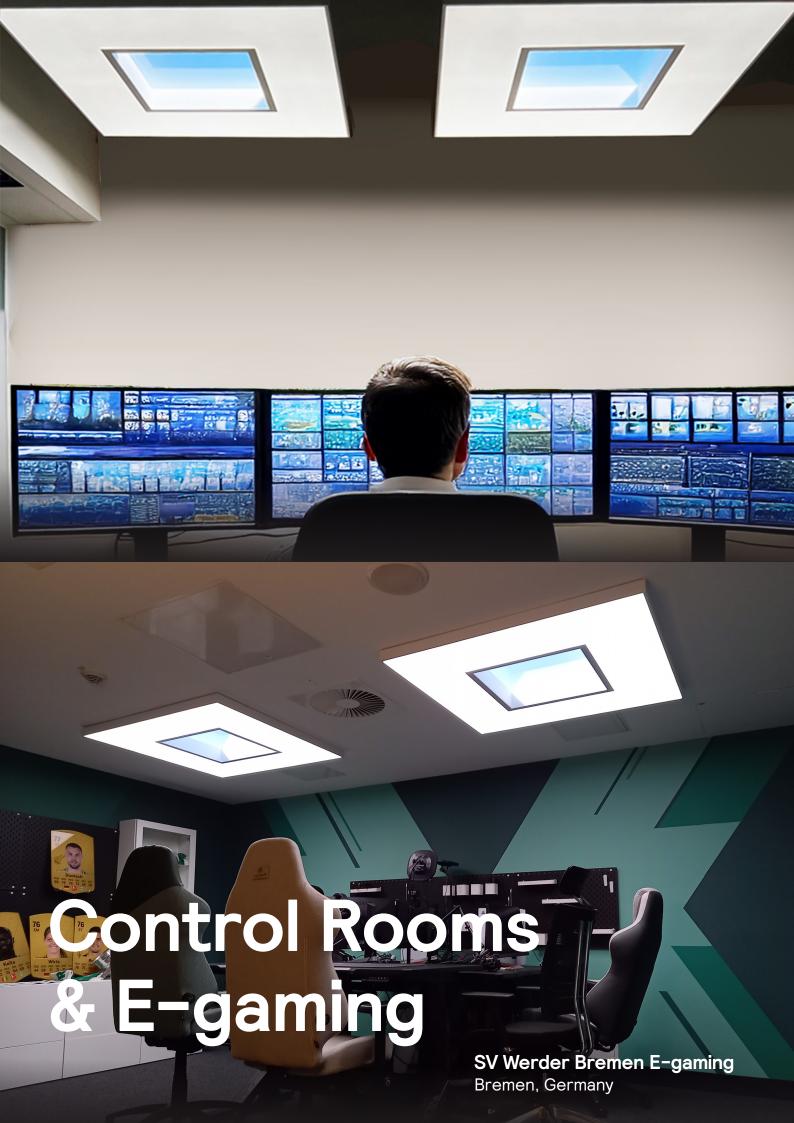

#### Mercedes-AMG Case Study

At the Mercedes-AMG PETRONAS Formula One Team simulator in Brackley, UK, engineers spend long hours in a windowless control room, analysing critical data. With NatureConnect, we bring the benefits of daylight indoors.

NatureConnect lights really help us stay focused. The day rhytm lights enable us to have a bit more of a dynamic rhythm and helps our energy levels. This not only helps us stay awake, be sharp during the day, but then obviously at the end of the day it helps us to wind down as well."

#### **Christian Damm**

Simulator Development Engineer Mercedes-AMG PETRONAS F1 Team