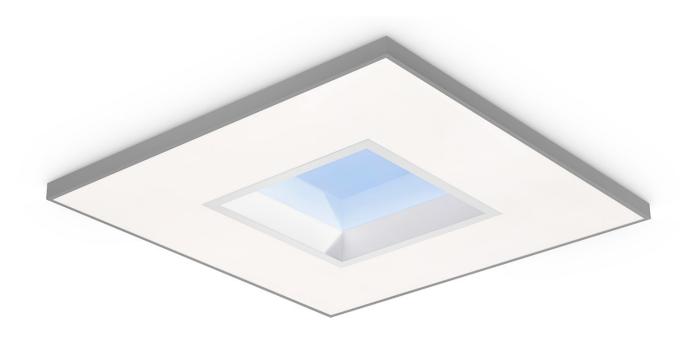

#### Your instant upgrade for a pleasant space

NatureConnect skylights are indistinguishable from a real window by providing a daylight effect and a view to the sky.

Best retrofit daylight experience, placed in the grid with easy installation and good light distribution upgrading your internal space instantly. NatureConnect offers unique lighting scenes with high melanopic levels elevating the performance of people.

#### Highlights of NatureConnect skylight

- Best retrofit daylight experience
- · Easy installation on the grid ceiling
- The blue sky mimicking a view to the sky
- High melanopic levels elevating the performance of people
- Functional lighting
- Complies with lighting standards (UGR19)