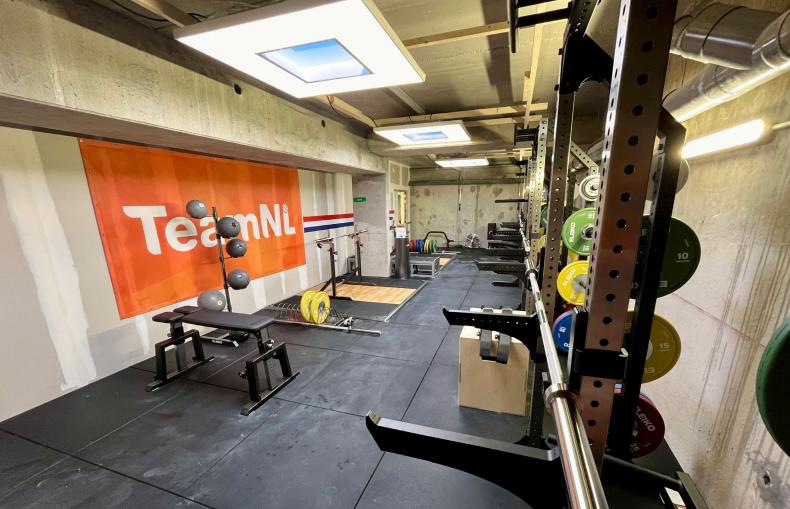

I thought the NatureConnect lighting was great because we were training in a space with no natural light. The system allowed us to enhance the training environment."

#### **Matt Solomon**

Strength & Conditioning Coach & Sport Scientist