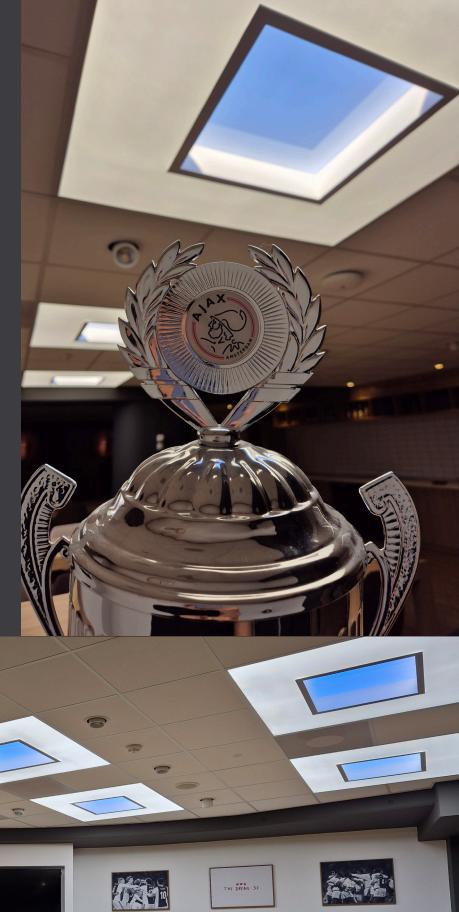

Better guests experience for higher revenue.

Within no time many players and staff members mentioned what a nice addition the NatureConnect lighting was in this space.

The high melanopic light levels have a positive influence on their performance before a match"

Niels Wijne

Head of Medical staff AJAX

We are delighted to bring the daylight effect indoors with a view 'from the sky' for our guests."

Johan Marlet
Technical Director
Beaumier Hotel Group

NatureConnect lighting, helped athletes feel more energized and perform better.