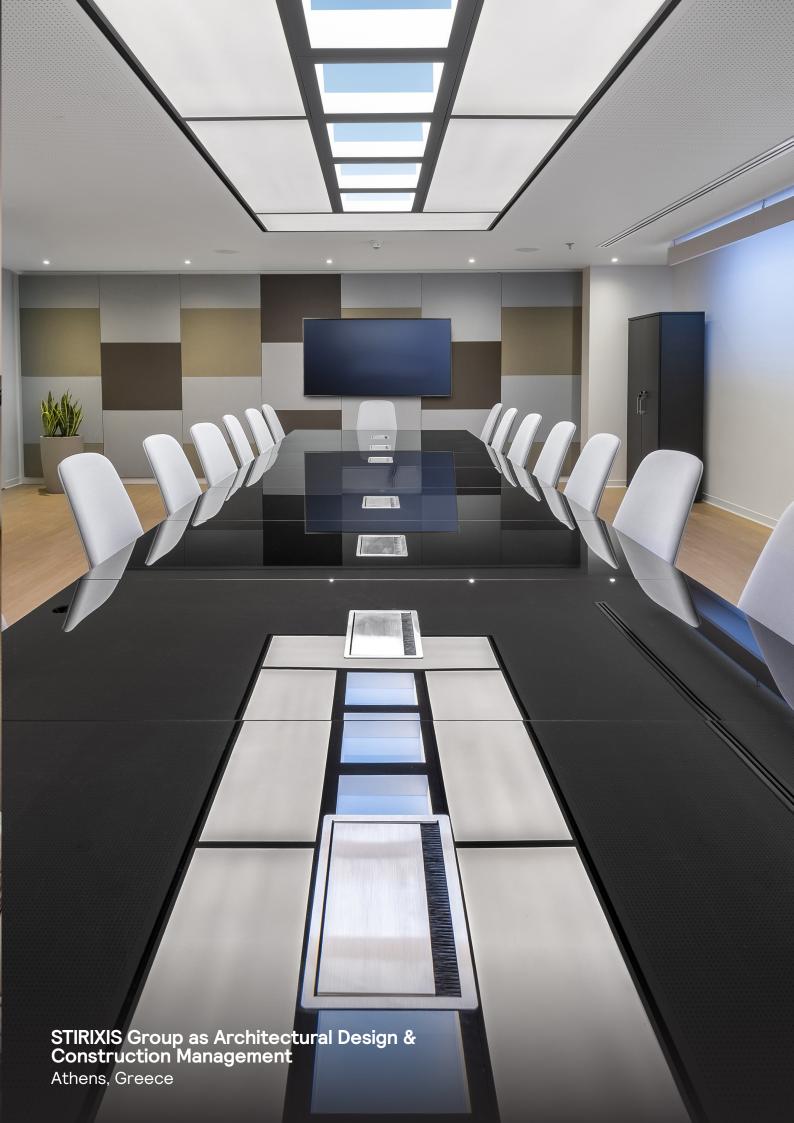

#### Your instant upgrade for a pleasant space

NatureConnect skylights are indistinguishable from a real window by providing a daylight effect and a view to the sky.

Best retrofit daylight experience, placed in the grid with easy installation and good light distribution upgrading your internal space instantly. NatureConnect offers unique lighting scenes with high melanopic levels elevating the performance of people.

#### Highlights of NatureConnect skylight

- Best retrofit daylight experience
- · Easy installation on the grid ceiling
- The blue sky mimicking a view to the sky
- High melanopic levels elevating the performance of people
- Functional lighting
- Complies with lighting standards (UGR19)