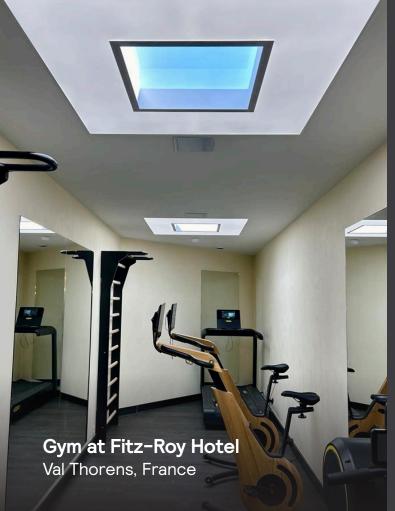

I thought the NatureConnect lighting was great because we were training in a space with no natural light. The system allowed us to enhance the training environment."

#### **Matt Solomon**

Strength & Conditioning Coach & Sport Scientist