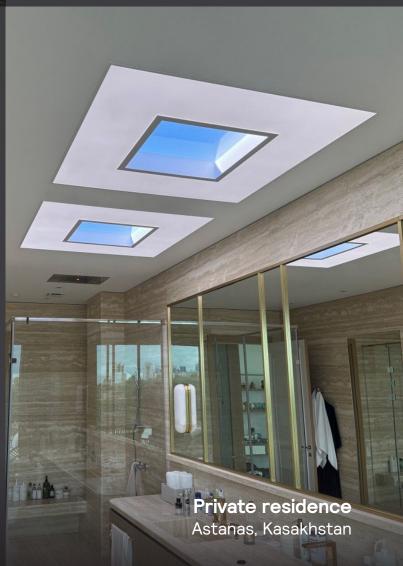

#### Turn dark areas into engaging spaces

Does your project have a space with limited or no access to daylight?
NatureConnect by Signify is the answer!

NatureConnect mimics daylight, simulates the sun's daily patterns and replicates a view to the sky, using light recipes that boost energy levels and help indoor spaces feel in sync with nature.

Replace existing luminaires with the NatureConnect skylight to transform windowless rooms while still benefiting from functional lighting that complies with office standards.

The NatureConnect system consists of luminaires and a scene set to provide the automatic day rhythm and different scenes to choose the right light at the right moment. This can be done with an easy-to-use wall switch.

#### Your instant upgrade for a pleasant space

NatureConnect skylights are indistinguishable from a real window by providing a daylight effect and a view to the sky.

Best retrofit daylight experience, placed in the grid with easy installation and good light distribution upgrading your internal space instantly. NatureConnect offers unique lighting scenes with high melanopic levels elevating the performance of people.

#### Highlights of NatureConnect skylight

- Best retrofit daylight experience
- · Easy installation on the grid ceiling
- The blue sky mimicking a view to the sky
- High melanopic levels elevating the performance of people
- Functional lighting
- Complies with lighting standards (UGR19)