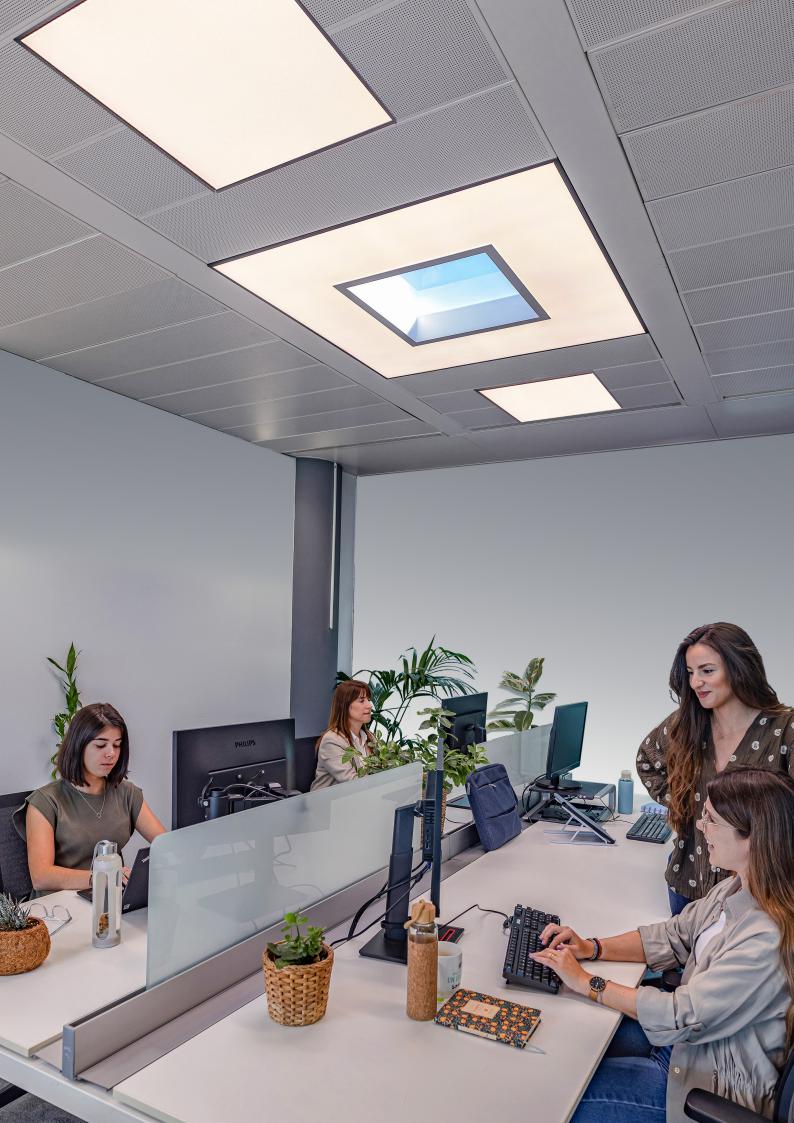

#### Turn dark areas into engaging spaces

Does your project have a space with limited or no access to daylight?
NatureConnect by Signify is the answer!

NatureConnect mimics daylight, simulates the sun's daily patterns and replicates a view to the sky, using light recipes that boost energy levels and help indoor spaces feel in sync with nature.

Replace existing luminaires with the NatureConnect skylight to transform windowless rooms while still benefiting from functional lighting that complies with office standards.

The NatureConnect system consists of luminaires and a scene set to provide the automatic day rhythm and different scenes to choose the right light at the right moment. This can be done with an easy-to-use wall switch.

#### **Transform windowless rooms**

NatureConnect has made it possible to transform a dark meeting room into a pleasant, colorful, dynamic and light environment that is now preferred by our colleagues."