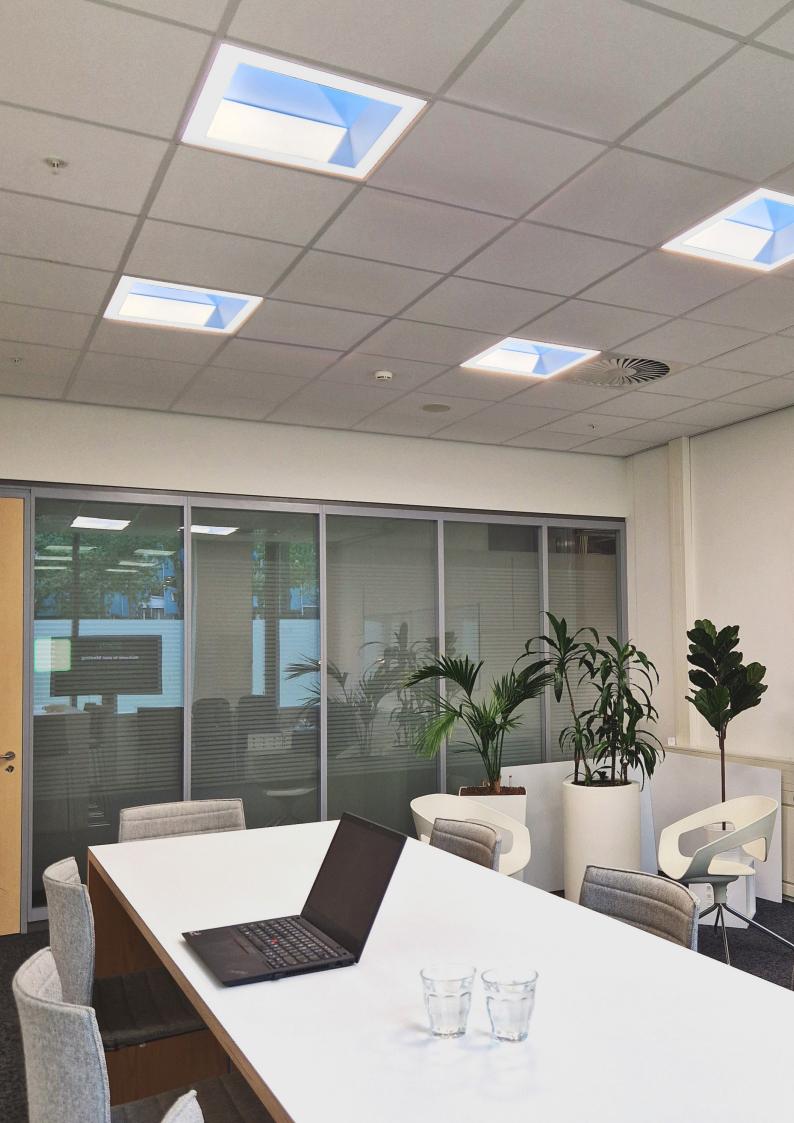

#### Turn dark areas into engaging spaces

Does your project have a space with limited or no access to daylight?
NatureConnect by Signify is the answer!

NatureConnect mimics daylight, simulates the sun's daily patterns and replicates a view to the sky, using light recipes that boost energy levels and help indoor spaces feel in sync with nature.

Replace existing luminaires with the NatureConnect skylight to transform windowless rooms while still benefiting from functional lighting that complies with office standards.

The NatureConnect system consists of luminaires and a scene set to provide the automatic day rhythm and different scenes to choose the right light at the right moment. This can be done with an easy-to-use wall switch.

#### Highlights of NatureConnect skylight

- Best retrofit daylight experience
- · Easy installation on the grid ceiling
- The blue sky mimicking a view to the sky
- High melanopic levels elevating the performance of people
- Functional lighting
- Complies with lighting standards (UGR19)