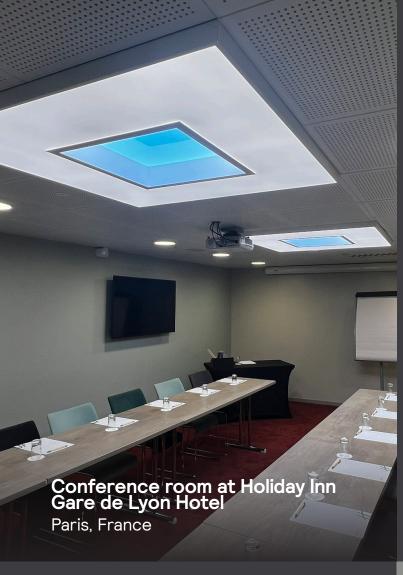

rold Community Manager IWG UK

Our locations are more sellable and more attractive if they have a feeling of natural light."

Richard Morris CEO IWG UK

























### A good substitude for daylight

A study conducted in the control room of the CT scanner at Catharina Hospital in the Netherlands showed that NatureConnect is considered an effective substitute for the lack of daylight. Participants missed daylight less in the room with NatureConnect compared to the alternative windowless control room and found the room with NatureConnect to be a better place to work.

#### A better 24/7 environment

With NatureConnect we want to show our deep appreciation for our nurses and create a more pleasant 24/7 work environment for them."

Eline van Raak Facility Manager Vredenbergh







Better guests experience for higher revenue.





Within no time many players and staff members mentioned what a nice addition the NatureConnect lighting was in this space.

The high melanopic light levels have a positive influence on their performance before a match"

Niels Wijne

Head of Medical staff AJAX









We are delighted to bring the daylight effect indoors with a view 'from the sky' for our guests."

Johan Marlet
Technical Director
Beaumier Hotel Group

NatureConnect lighting, helped athletes feel more energized and perform better.

I thought the NatureConnect lighting was great because we were training in a space with no natural light. The system allowed us to enhance the training environment."

#### **Matt Solomon**

Strength & Conditioning Coach & Sport Scientist