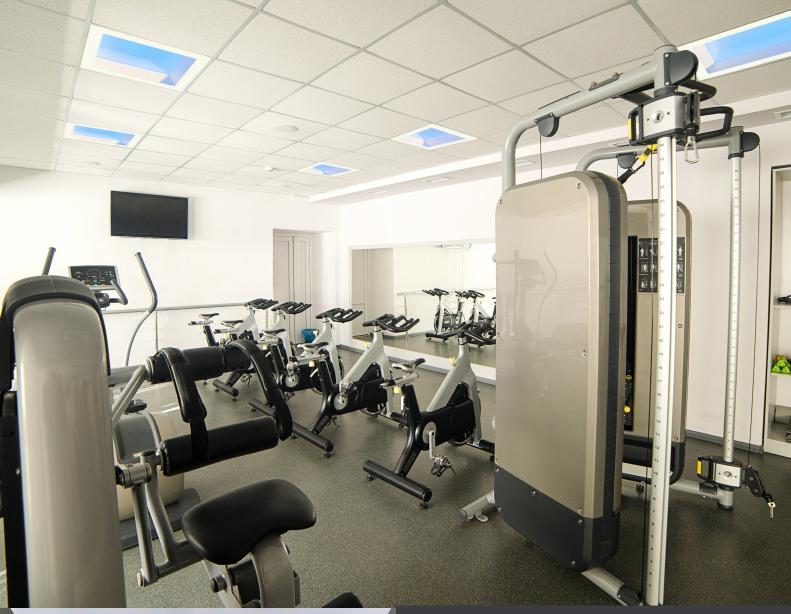

I thought the NatureConnect lighting was great because we were training in a space with no natural light. The system allowed us to enhance the training environment."

#### **Matt Solomon**

Strength & Conditioning Coach & Sport Scientist