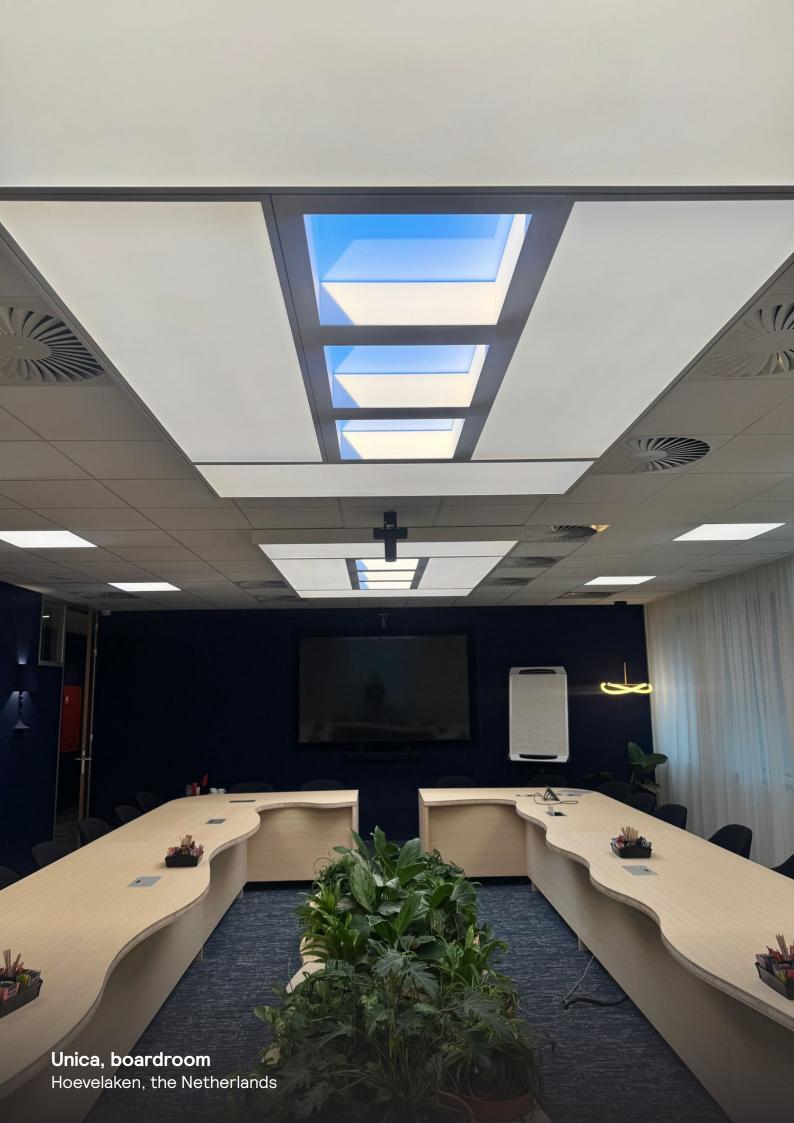

#### Your instant upgrade for a pleasant space

NatureConnect skylights are indistinguishable from a real window by providing a daylight effect and a view to the sky.

Best retrofit daylight experience, placed in the grid with easy installation and good light distribution upgrading your internal space instantly. NatureConnect offers unique lighting scenes with high melanopic levels elevating the performance of people.

#### Highlights of NatureConnect skylight

- Best retrofit daylight experience
- · Easy installation on the grid ceiling
- The blue sky mimicking a view to the sky
- High melanopic levels elevating the performance of people
- Functional lighting
- Complies with lighting standards (UGR19)