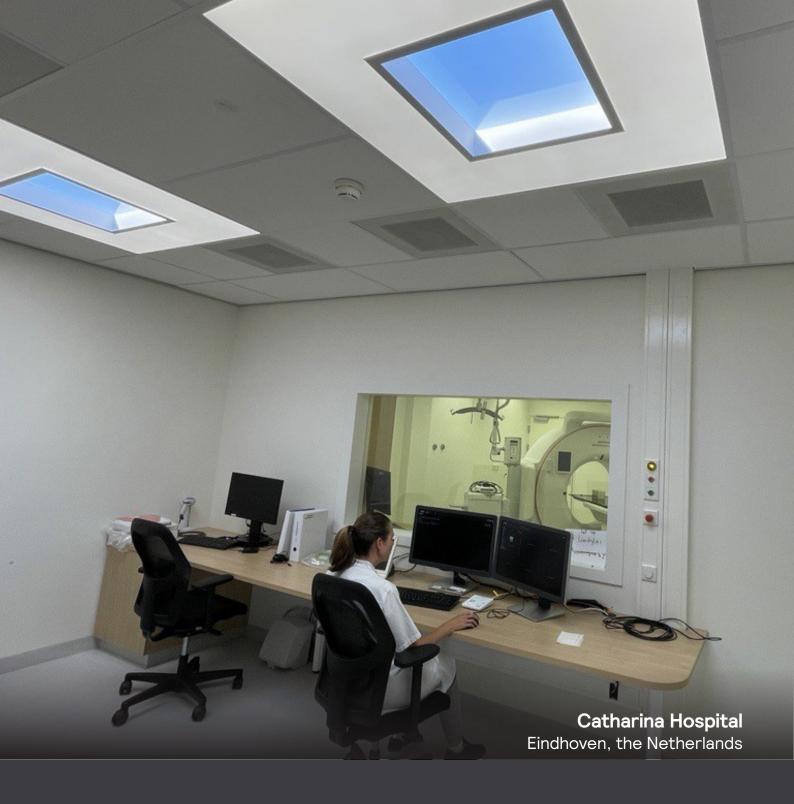

### A good substitude for daylight

A study conducted in the control room of the CT scanner at Catharina Hospital in the Netherlands showed that NatureConnect is considered an effective substitute for the lack of daylight. Participants missed daylight less in the room with NatureConnect compared to the alternative windowless control room and found the room with NatureConnect to be a better place to work.