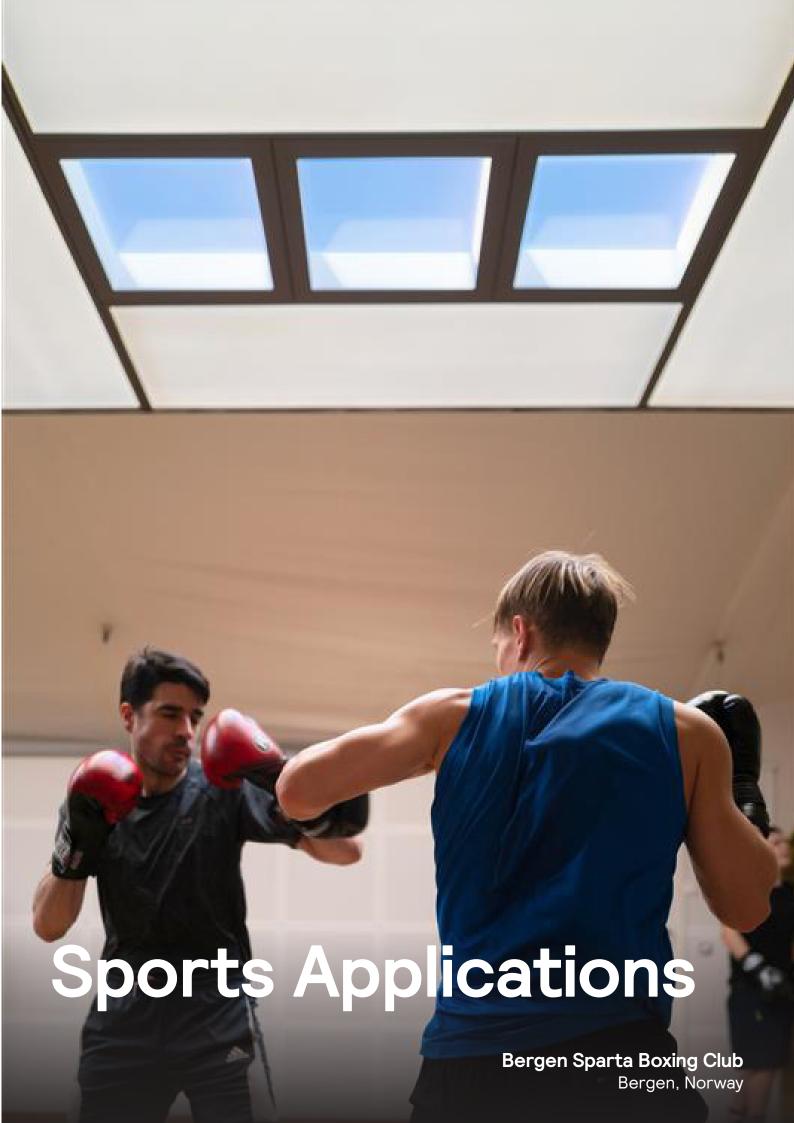

I thought the NatureConnect lighting was great because we were training in a space with no natural light. The system allowed us to enhance the training environment."

#### **Matt Solomon**

Strength & Conditioning Coach & Sport Scientist