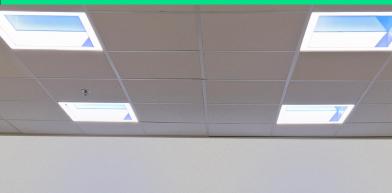

#### Highlights of NatureConnect skylight

- Best retrofit daylight experience
- · Easy installation on the grid ceiling
- The blue sky mimicking a view to the sky
- High melanopic levels elevating the performance of people
- Functional lighting
- Complies with lighting standards (UGR19)