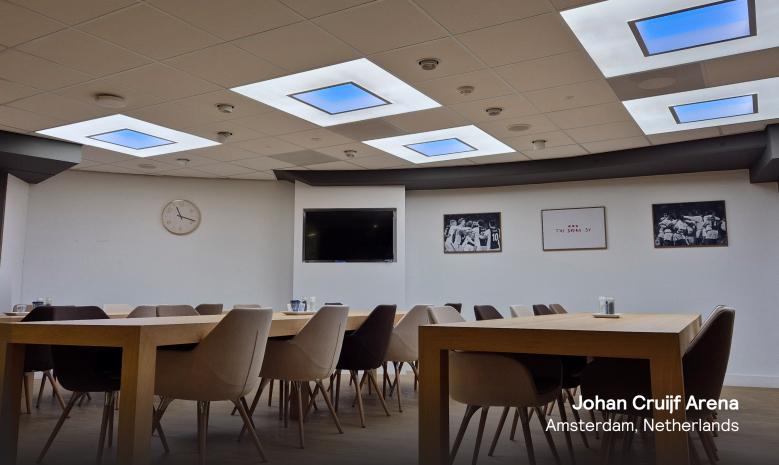

Better guests experience for higher revenue.

Within no time many players and staff members mentioned what a nice addition the NatureConnect lighting was in this space.

The high melanopic light levels have a positive influence on their performance before a match"

Niels Wijne

Head of Medical staff AJAX

We are delighted to bring the daylight effect indoors with a view 'from the sky' for our guests."

Johan Marlet
Technical Director
Beaumier Hotel Group

NatureConnect lighting, helped athletes feel more energized and perform better.