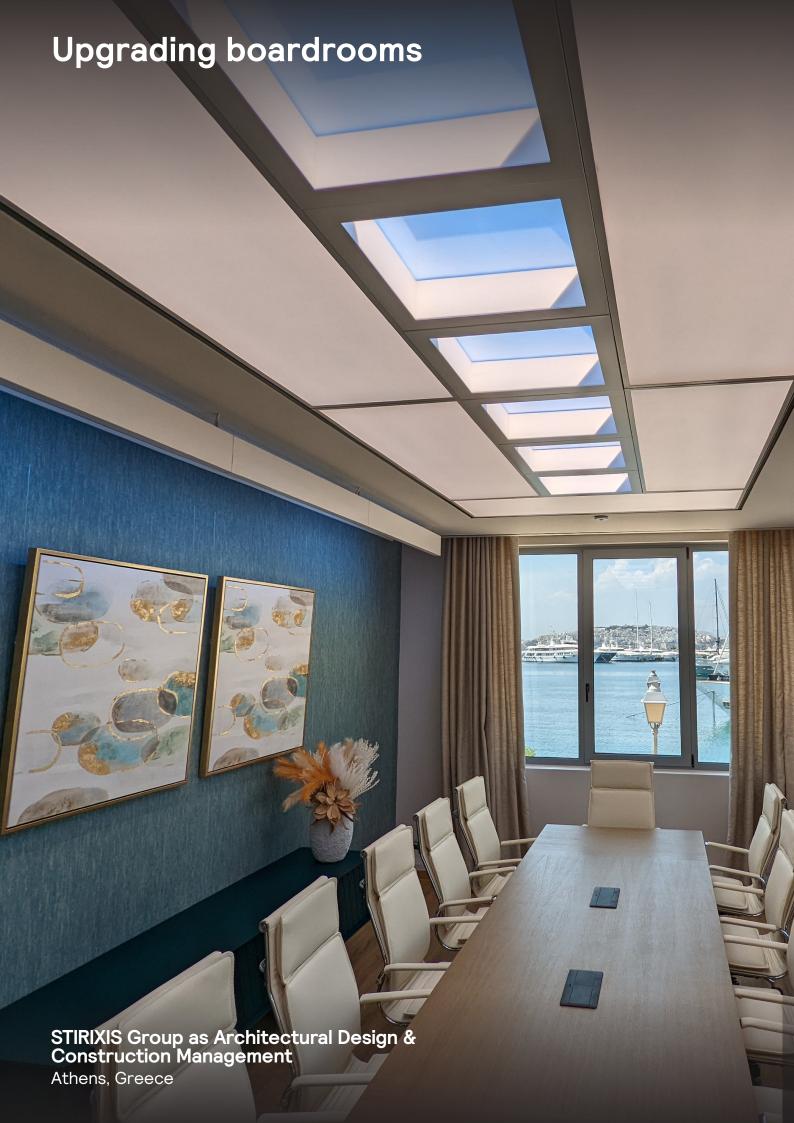

#### Your instant upgrade for a pleasant space

NatureConnect skylights are indistinguishable from a real window by providing a daylight effect and a view to the sky.

Best retrofit daylight experience, placed in the grid with easy installation and good light distribution upgrading your internal space instantly. NatureConnect offers unique lighting scenes with high melanopic levels elevating the performance of people.

#### Highlights of NatureConnect skylight

- Best retrofit daylight experience
- · Easy installation on the grid ceiling
- The blue sky mimicking a view to the sky
- High melanopic levels elevating the performance of people
- Functional lighting
- Complies with lighting standards (UGR19)