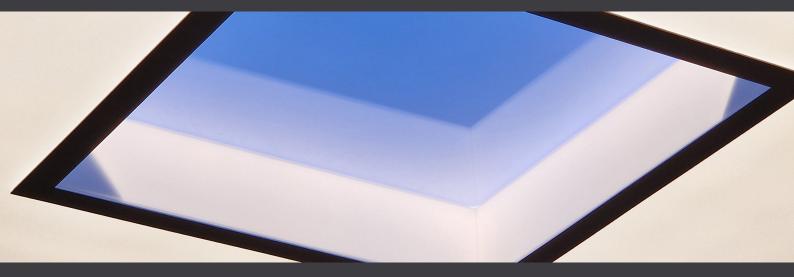

#### Your instant upgrade for a pleasant space

NatureConnect skylights are indistinguishable from a real window by providing a daylight effect and a view to the sky.

Best retrofit daylight experience, placed in the grid with easy installation and good light distribution upgrading your internal space instantly. NatureConnect offers unique lighting scenes with high melanopic levels elevating the performance of people.

#### Highlights of NatureConnect skylight

- Best retrofit daylight experience
- · Easy installation on the grid ceiling
- The blue sky mimicking a view to the sky
- High melanopic levels elevating the performance of people
- Functional lighting
- Complies with lighting standards (UGR19)