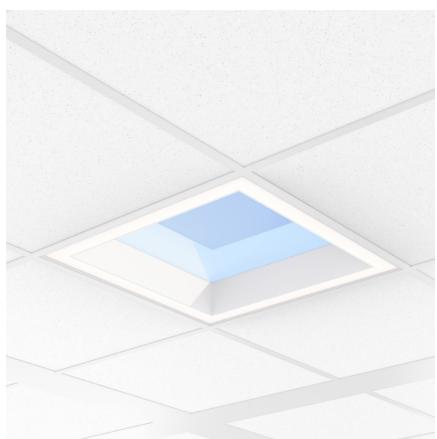

#### Your instant upgrade for a pleasant space

NatureConnect skylights are indistinguishable from a real window by providing a daylight effect and a view to the sky.

Best retrofit daylight experience, placed in the grid with easy installation and good light distribution upgrading your internal space instantly. NatureConnect offers unique lighting scenes with high melanopic levels elevating the performance of people.

#### Highlights of NatureConnect skylight

- Best retrofit daylight experience
- · Easy installation on the grid ceiling
- The blue sky mimicking a view to the sky
- High melanopic levels elevating the performance of people
- Functional lighting
- Complies with lighting standards (UGR19)