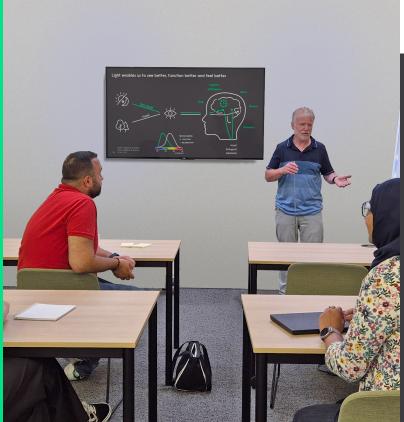

#### Mercedes-AMG Case Study

At the Mercedes-AMG PETRONAS Formula One Team simulator in Brackley, UK, engineers spend long hours in a windowless control room, analysing critical data. With NatureConnect, we bring the benefits of daylight indoors.

NatureConnect lights really help us stay focused. The day rhytm lights enable us to have a bit more of a dynamic rhythm and helps our energy levels. This not only helps us stay awake, be sharp during the day, but then obviously at the end of the day it helps us to wind down as well."

#### **Christian Damm**

Simulator Development Engineer Mercedes-AMG PETRONAS F1 Team