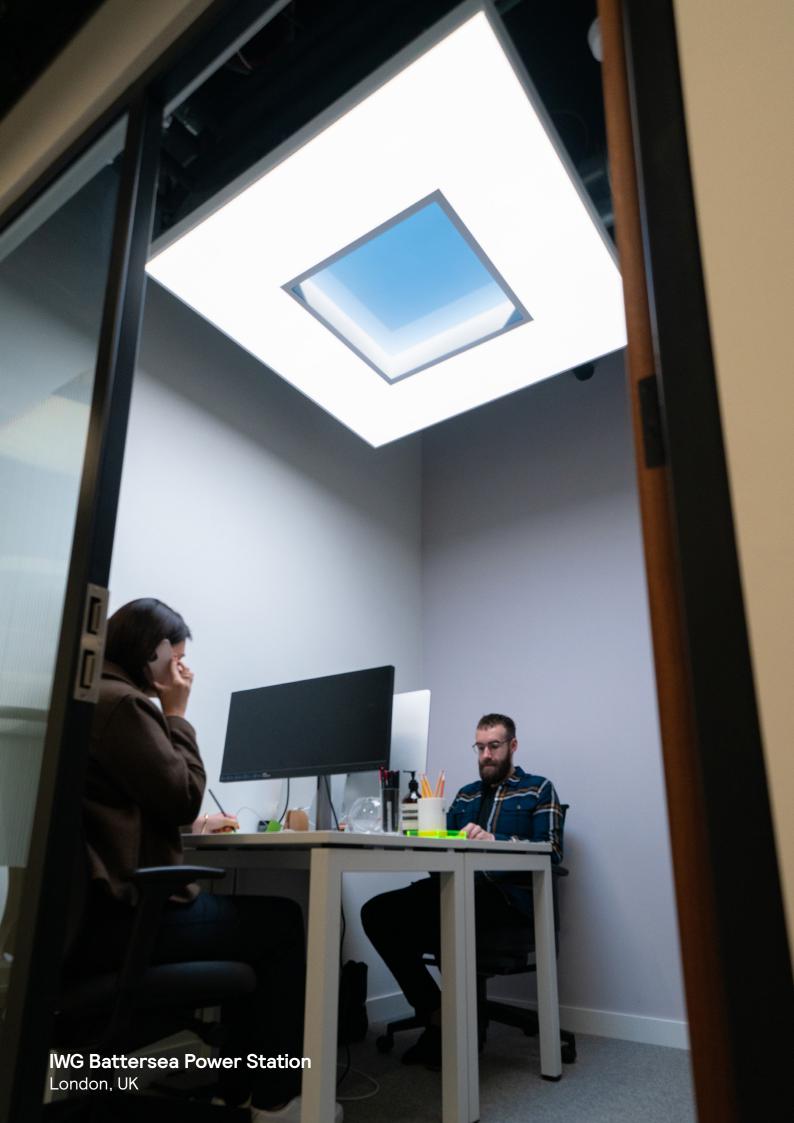

#### Turn dark areas into engaging spaces

Does your project have a space with limited or no access to daylight?
NatureConnect by Signify is the answer!

NatureConnect mimics daylight, simulates the sun's daily patterns and replicates a view to the sky, using light recipes that boost energy levels and help indoor spaces feel in sync with nature.

#### **Transform windowless rooms**

NatureConnect has made it possible to transform a dark meeting room into a pleasant, colorful, dynamic and light environment that is now preferred by our colleagues."

#### More attractive workspaces

NatureConnect really help customers to spend the full day inside their office and give them more energy, boost them."

Marc Harrold Community Manager IWG UK

Our locations are more sellable and more attractive if they have a feeling of natural light."

Richard Morris CEO IWG UK