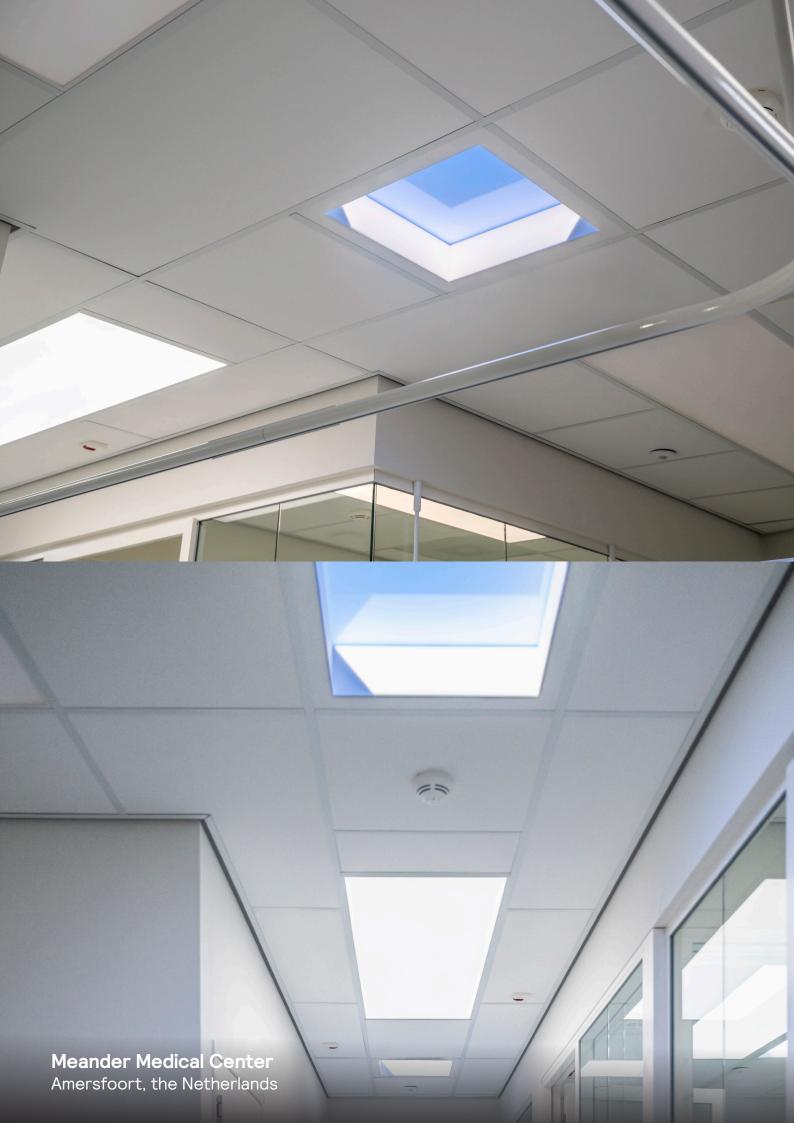

### A good substitude for daylight

A study conducted in the control room of the CT scanner at Catharina Hospital in the Netherlands showed that NatureConnect is considered an effective substitute for the lack of daylight. Participants missed daylight less in the room with NatureConnect compared to the alternative windowless control room and found the room with NatureConnect to be a better place to work.