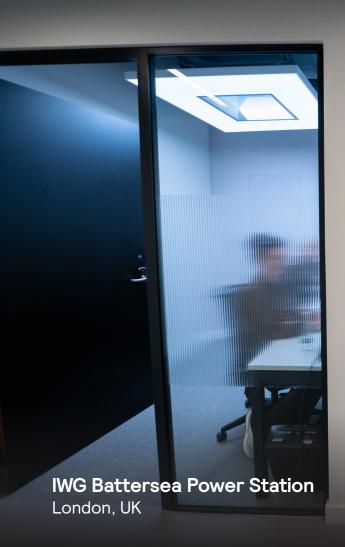

#### Turn dark areas into engaging spaces

Does your project have a space with limited or no access to daylight?
NatureConnect by Signify is the answer!

NatureConnect mimics daylight, simulates the sun's daily patterns and replicates a view to the sky, using light recipes that boost energy levels and help indoor spaces feel in sync with nature.

Replace existing luminaires with the NatureConnect skylight to transform windowless rooms while still benefiting from functional lighting that complies with office standards.

The NatureConnect system consists of luminaires and a scene set to provide the automatic day rhythm and different scenes to choose the right light at the right moment. This can be done with an easy-to-use wall switch.