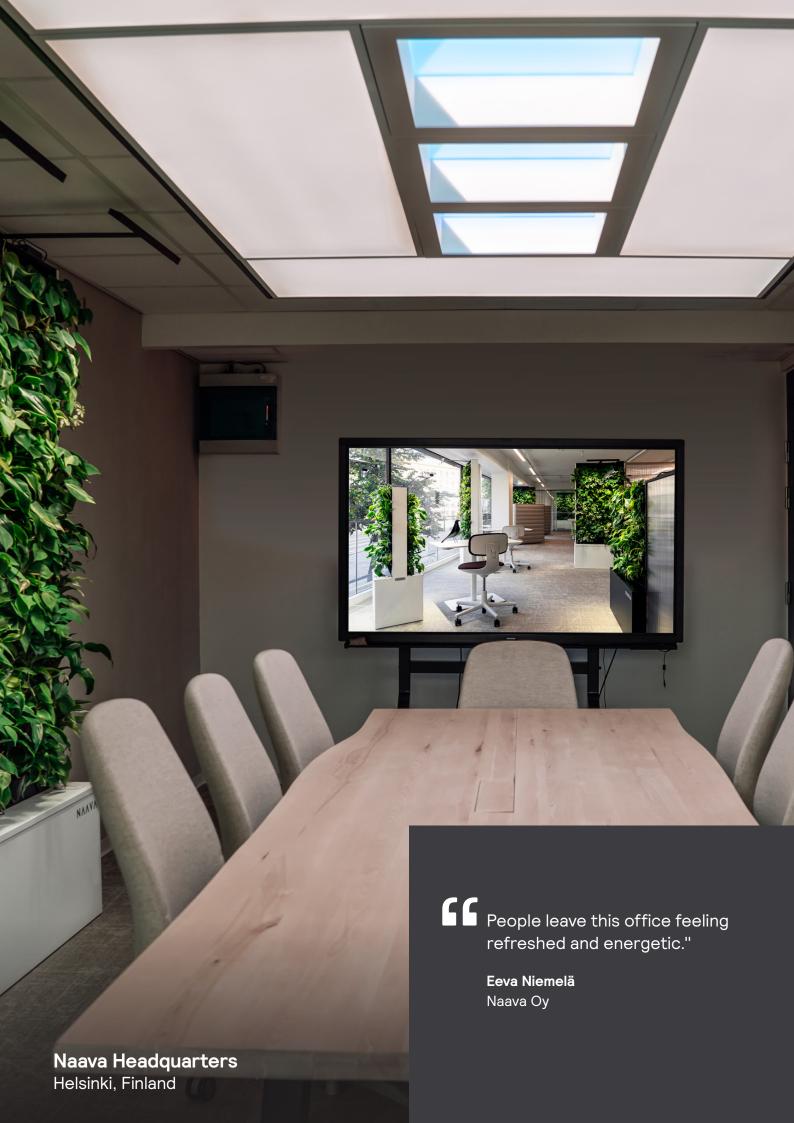

### A good substitude for daylight

A study conducted in the control room of the CT scanner at Catharina Hospital in the Netherlands showed that NatureConnect is considered an effective substitute for the lack of daylight. Participants missed daylight less in the room with NatureConnect compared to the alternative windowless control room and found the room with NatureConnect to be a better place to work.

#### A better 24/7 environment

With NatureConnect we want to show our deep appreciation for our nurses and create a more pleasant 24/7 work environment for them."

Eline van Raak Facility Manager Vredenbergh