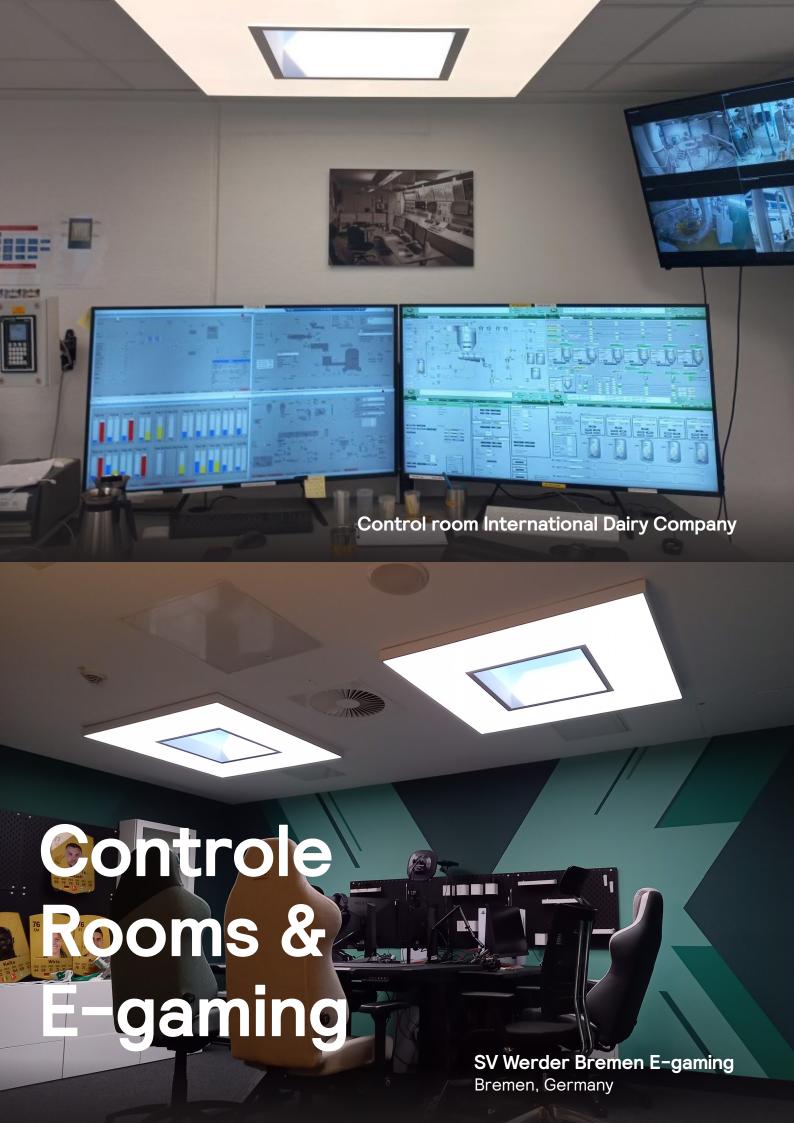

### A good substitude for daylight

A study conducted in the control room of the CT scanner at Catharina Hospital in the Netherlands showed that NatureConnect is considered an effective substitute for the lack of daylight. Participants missed daylight less in the room with NatureConnect compared to the alternative windowless control room and found the room with NatureConnect to be a better place to work.

#### Mercedes-AMG Case Study

At the Mercedes-AMG PETRONAS Formula One Team simulator in Brackley, UK, engineers spend long hours in a windowless control room, analysing critical data. With NatureConnect, we bring the benefits of daylight indoors.

NatureConnect lights really help us stay focused. The day rhytm lights enable us to have a bit more of a dynamic rhythm and helps our energy levels. This not only helps us stay awake, be sharp during the day, but then obviously at the end of the day it helps us to wind down as well."

#### **Christian Damm**

Simulator Development Engineer Mercedes-AMG PETRONAS F1 Team