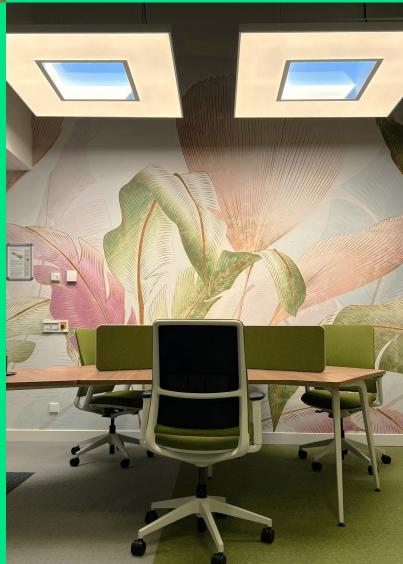

#### Turn dark areas into engaging spaces

Does your project have a space with limited or no access to daylight?
NatureConnect by Signify is the answer!

NatureConnect mimics daylight, simulates the sun's daily patterns and replicates a view to the sky, using light recipes that boost energy levels and help indoor spaces feel in sync with nature.

Replace existing luminaires with the NatureConnect skylight to transform windowless rooms while still benefiting from functional lighting that complies with office standards.

The NatureConnect system consists of luminaires and a scene set to provide the automatic day rhythm and different scenes to choose the right light at the right moment. This can be done with an easy-to-use wall switch.

#### **Transform windowless rooms**

NatureConnect has made it possible to transform a dark meeting room into a pleasant, colorful, dynamic and light environment that is now preferred by our colleagues."