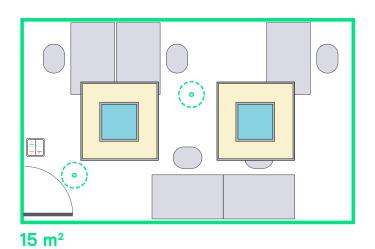

#### **Option C**

15 m<sup>2</sup>

| Item              | 12nc         | Q.ty |
|-------------------|--------------|------|
| NC Mini island WH | 910505103473 | 2    |
| scene set         | 910505103996 | 1    |
| extra sensor      | 913701067003 | 1    |