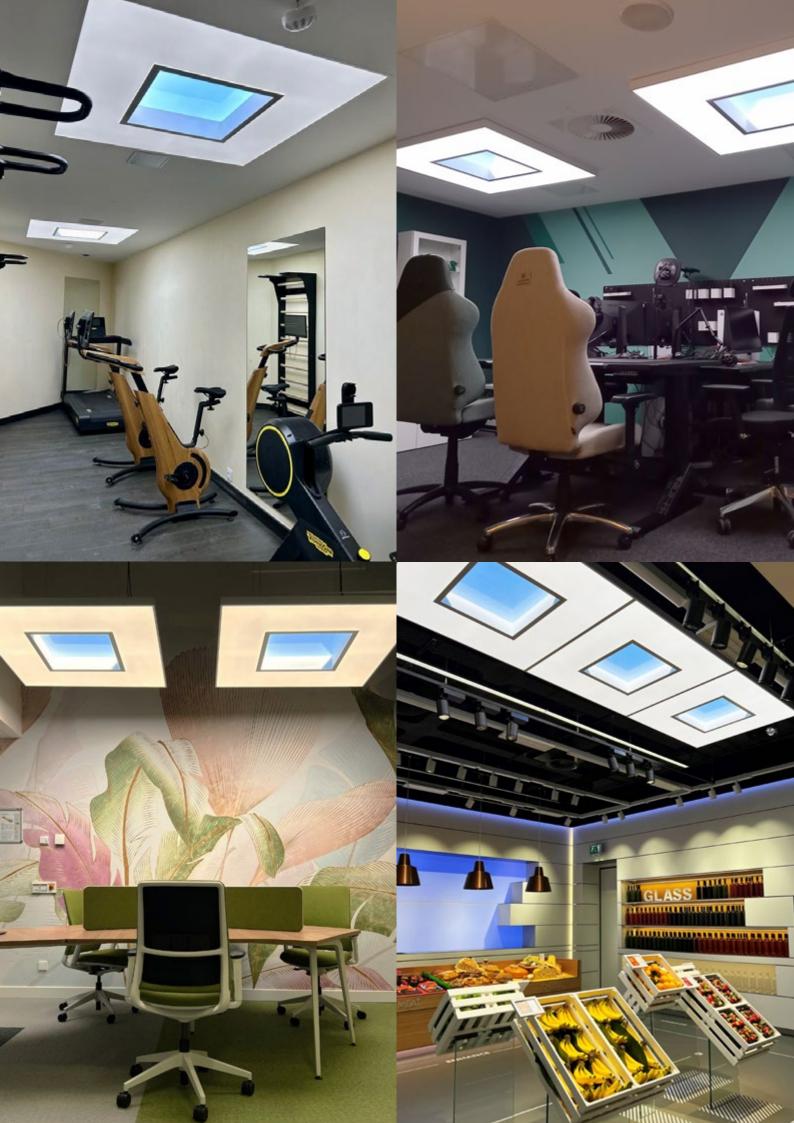

### NatureConnect

by (s) ignify

Does your project has a space with limited or no access to daylight? **NatureConnect by Signify** is the answer!

NatureConnect mimics daylight, simulates the sun's daily patterns and replicates a view to the sky, using light recipes that **boost energy levels** and help **indoor spaces feel in sync with nature**.

#### **Benefits of NatureConnect**

Make **people more energetic** and increase alertness providing the melanopic boost

Creates a feeling of spaciousness with the view to the sky.

Study shows an **increase of the occupancy** of windowless offices with 48%