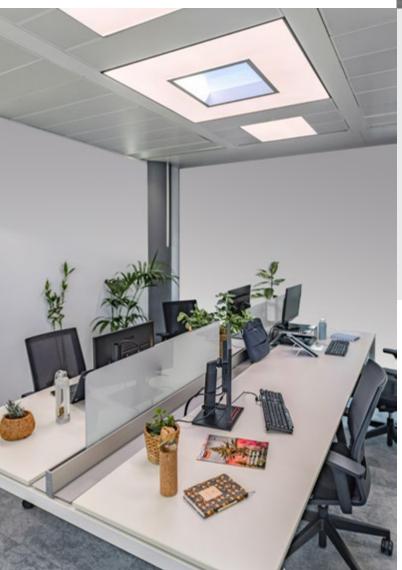

The NatureConnect system consists of luminaires and a scene set to provide the automatic day rhythm and different scenes to choose the right light at the right moment. This can be done with an easy-to-use wall switch.

Easy-to-use wall switch to select **different** scenes so users can choose the right light at the right moment.

Improve quality of video conferencing.

Occupancy detection for energy efficency.