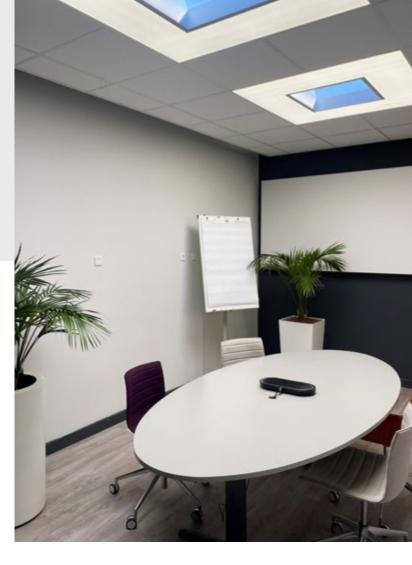

### NatureConnect

by (s) ignify

Does your project has a space with limited or no access to daylight? **NatureConnect by Signify** is the answer!

NatureConnect mimics daylight, simulates the sun's daily patterns and replicates a view to the sky, using light recipes that **boost energy levels** and help **indoor spaces feel in sync with nature**.

#### **Benefits of NatureConnect**

Make **people more energetic** and increase alertness providing the melanopic boost

Creates a feeling of spaciousness with the view to the sky.

Study shows an **increase of the occupancy** of windowless offices with 48%