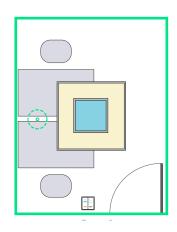

# Option A 5 to 9 m<sup>2</sup>

| Item              | 12nc         | Q.ty |
|-------------------|--------------|------|
| NC Mini island WH | 910505103473 | 1    |
| scene set         | 910505103996 | 1    |

9 m<sup>2</sup>