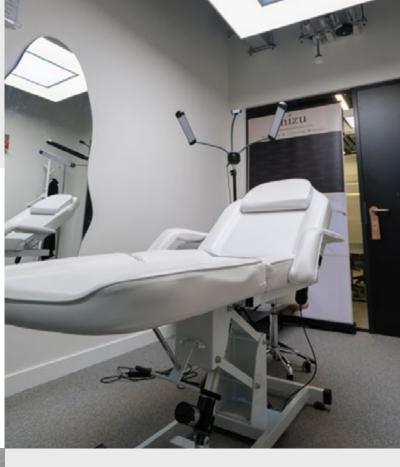

### NatureConnect

by (s) ignify

Does your project has a space with limited or no access to daylight? **NatureConnect by Signify** is the answer!

NatureConnect mimics daylight, simulates the sun's daily patterns and replicates a view to the sky, using light recipes that **boost energy levels** and help **indoor spaces feel in sync with nature**.

The NatureConnect system consists of luminaires and a scene set to provide the automatic day rhythm and different scenes to choose the right light at the right moment. This can be done with an easy-to-use wall switch.

#### **Benefits of NatureConnect**

Make **people more energetic** and increase alertness providing the melanopic boost

Creates a feeling of spaciousness with the view to the sky.

Study shows an **increase of the occupancy** of windowless offices with 48%