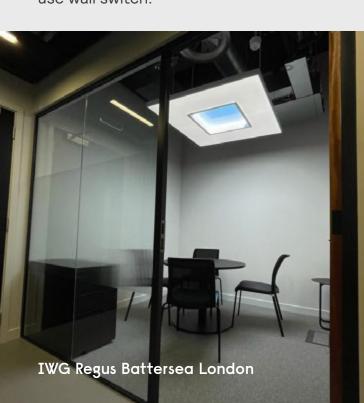

### NatureConnect

by (s) ignify

Does your project has a space with limited or no access to daylight? **NatureConnect by Signify** is the answer!

NatureConnect mimics daylight, simulates the sun's daily patterns and replicates a view to the sky, using light recipes that **boost energy levels** and help **indoor spaces feel in sync with nature**.

#### **Benefits of NatureConnect**

Make **people more energetic** and increase alertness providing the melanopic boost

Creates a feeling of spaciousness with the view to the sky.

Study shows an **increase of the occupancy** of windowless offices with 48%