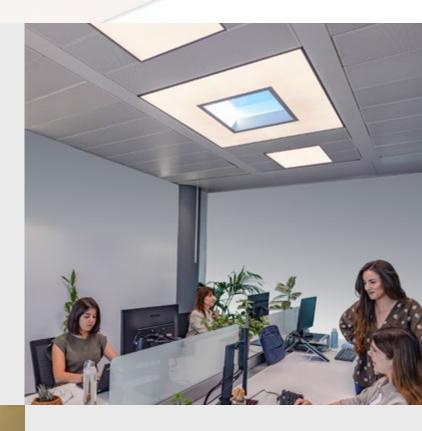

### NatureConnect

by (s) ignify

Does your project has a space with limited or no access to daylight? **NatureConnect by Signify** is the answer!

NatureConnect mimics daylight, simulates the sun's daily patterns and replicates a view to the sky, using light recipes that **boost energy levels** and help **indoor spaces feel in sync with nature**.

#### **Benefits of NatureConnect**

Make **people more energetic** and increase alertness providing the melanopic boost

Creates a feeling of spaciousness with the view to the sky.

Study shows an **increase of the occupancy** of windowless offices with 48%