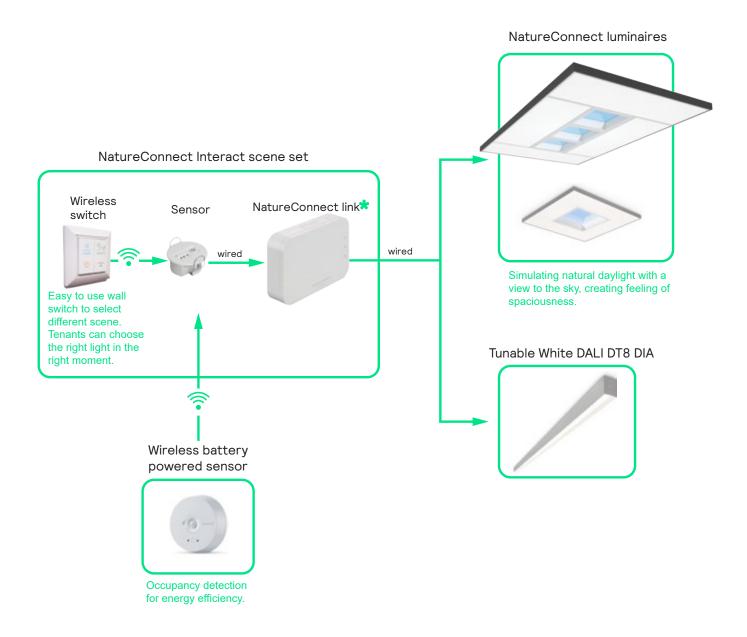

The NatureConnect system consists of luminaires and a scene set to provide the automatic day rhythm and different scenes to choose the right light at the right moment. This can be done with an easy-to-use wall switch.

Easy-to-use wall switch to select **different** scenes so users can choose the right light at the right moment.

Improve quality of video conferencing.

Occupancy detection for energy efficency.

### NatureConnect system architecture

<sup>\*</sup> NatureConnect link is compatible with other DALI and 0-10 V lighting control systems (e.g. Dynalite).

© 2024 Signify Holding. All rights reserved. The information provided herein is subject to change, without notice. Signify does not give any representation or warranty as to the accuracy or completeness of the information included herein and shall not be liable for any action in reliance thereon. The information presented in this document is not intended as any commercial offer and does not form part of any quotation or contract, unless otherwise agreed by Signify.