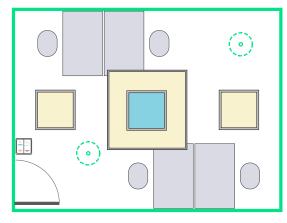

## Option B 12 m<sup>2</sup>

| Item              | 12nc         | Q.ty |
|-------------------|--------------|------|
| NC Mini island WH | 910505103473 | 1    |
| Daylight W60L60   | 910505103362 | 2    |
| Daylight driver   | 910505103363 | 2    |
| scene set         | 910505103996 | 1    |
| extra sensor      | 913701067003 | 1    |

12 m²