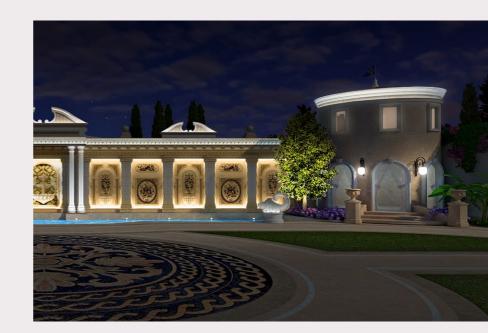

## A unique indentity

The hotel was looking to create a unique identity and accentuate its façade to give an amazing visual experience to the guests at night. They chose Signify CSI, Lumisistem, for the task.