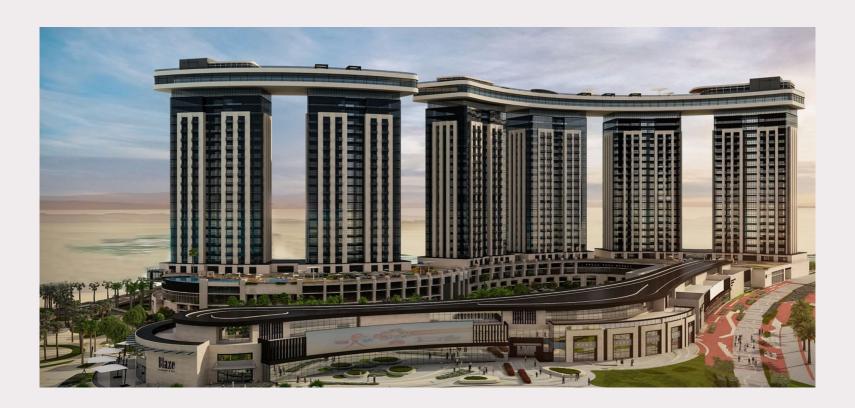

## A centre for tourism

New Alamein lies on the Mediterranean Sea, approximately 85km west of Borg El Arab International Airport. The city was conceived by the Egyptian government as a center for tourism, education, and government. Al Masah Hotel, one of the biggest hotels in New Alamein, installed Dynalite controls on the CAP floor only, which will be for the president and his visitors.